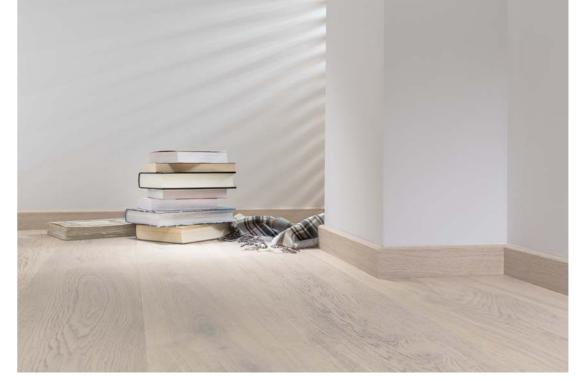

Arranging a minimalist interior requires great skill in working with forms and colours. A sparse style of arrangement emphasises the lightness and spaciousness of a room and displays the floor – the brushed and subtly whitened GENTLE oak.

P6101312A - GENTLE Oak skirting board

An interior which leaves nobody indifferent. Painstakingly selected finishing materials, imaginative colour schemes and refined glamorous accessories. The subtle oak floor TOUCH brings lightness to an arrangement.