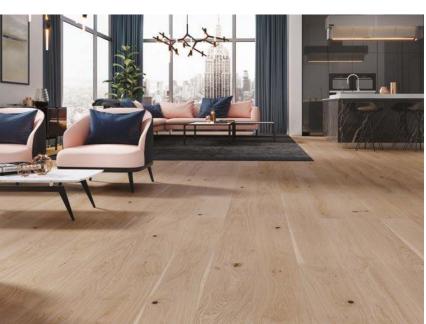

### Big size 207

The fine noble product, which is a larger than a standard sized wooden board with a natural finish, is perfectly matched to an interior where modernism and elegance are what matters.

The wide range of colour schemes and finishes in matt lacquers and natural oils bring out the true beauty of wood.