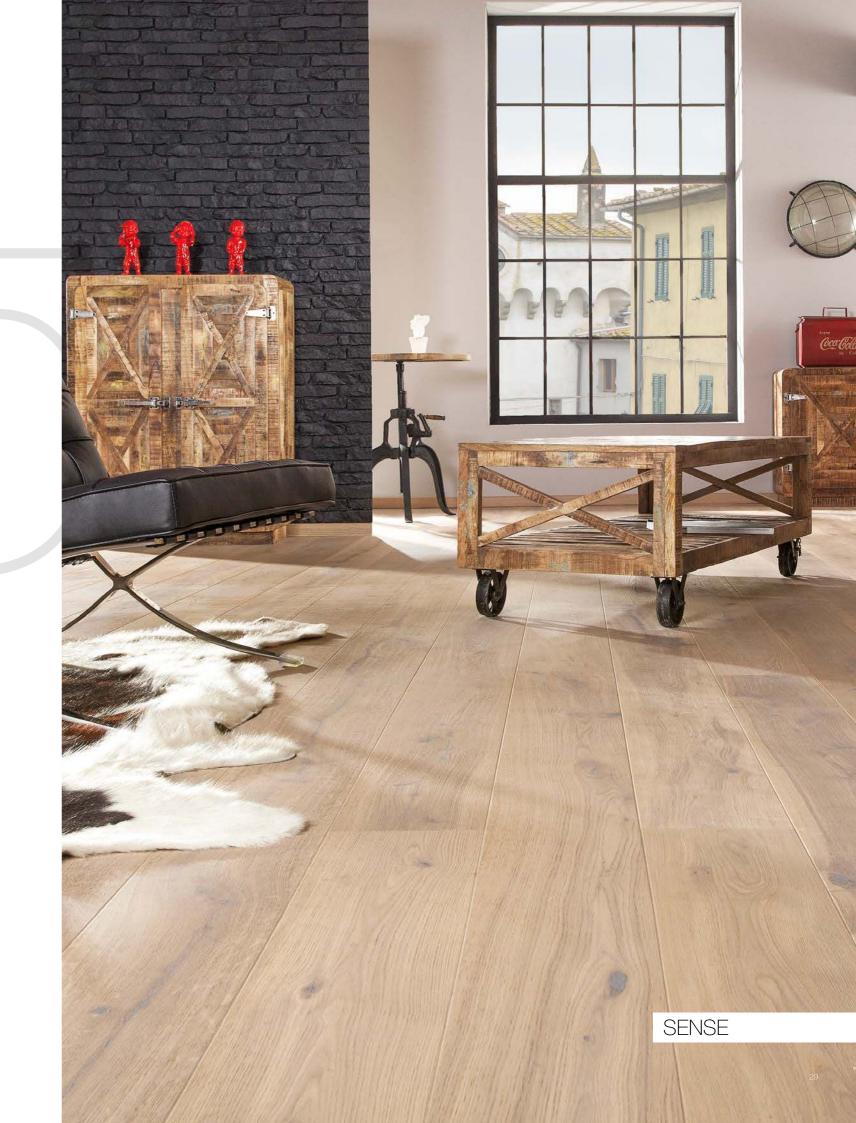

P6101352A - TENDER Oak skirting board

The forms and materials suggested by the designer make this interior very distinctive and full of character, despite its modest colour scheme. The use of industrial elements, recycled wood, cork and black elements on the walls, makes for an expressive mix, which is perfectly toned down by the subtle company of the SENSE flooring.

This impressive loft-style interior has been designed with a tinge of nonchalance. The custom furniture was inspired by the idea of the creative use of industrial materials. In opposition to it there is a leather armchair and the highest-quality SENSE wood floor.

P6101332A - SENSE Oak skirting board

30

The modern interior of this stylish penthouse has been enhanced with timeless solutions and materials. The modernist kitchen furnishings are contrasted with a marble island, and the spectacular aluminium windows provide abundant illumination for the DELIGHT wood floor.