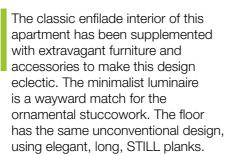

P6101302A - EXCITE Oak lacquer skirting board

As classic as it can be! Impressive mouldings on the walls, a decorative fireplace, and Renaissance balcony windows. The composition is rounded off by decorative elements - marble tables and brass accessories. The pastel colour scheme is startled by the honey brown of the STILL floor.

P6101422A - STILL Oak skirting board

P78 - P7801031A P50 - P5001342A P61 - P6101342A

P50 - P5001352A P61 - P6101352A

P50 - P5001332A P61 - P6101332A

P20 - P2001011A P30 - P3001011A P50 - P5001011A P61 - P6101011A P78 - P7801011A P4P - P4P01011A P6P - P6P01011A