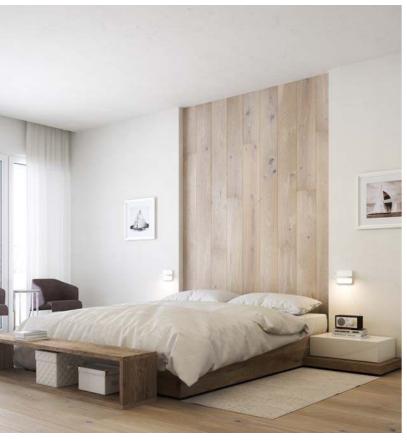

# Senses on a wall

A subdued, cosy and warm interior, with designer features giving anoriginal way to display the natural beauty of wood. A variety of wood types, finishes and boardwidths are available.

### A floor is not enough

Natural materials rule in interior design, with wood supreme among them. On the one hand, new uses are being found for it, whilst being applied alongside more traditional uses that have been around for centuries.

... now you can fit Senses boards on the wall too!

Contact:

(PL) +48 605 999 910

(RU) +(916) 656 10 77

(EN) +48 605 376 221

(RO) +40 722 246 368

(UA) +38 (095) 273 21 16

e-mail: biuro@barlinek.com.pl