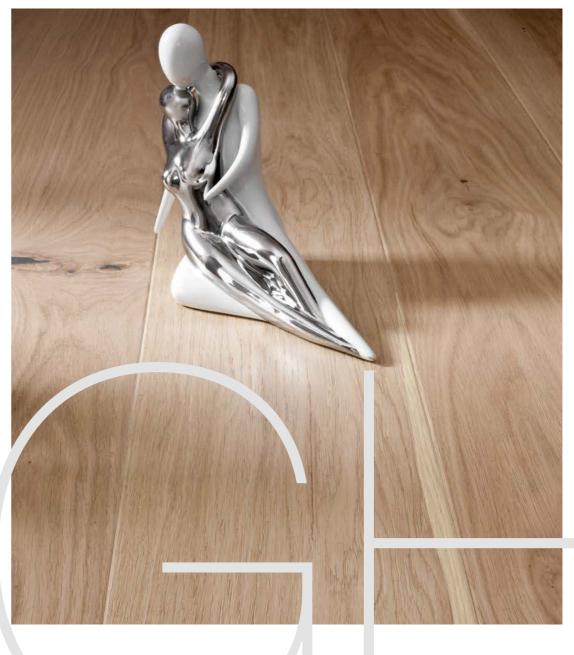

TOUCH

Sophisticated, luxurious furniture and decorative elements need an exceptional background.
A floor with a subtle, light colour lightens up an interior, excellently supplementing and bringing out the Parisian spirit of its design.