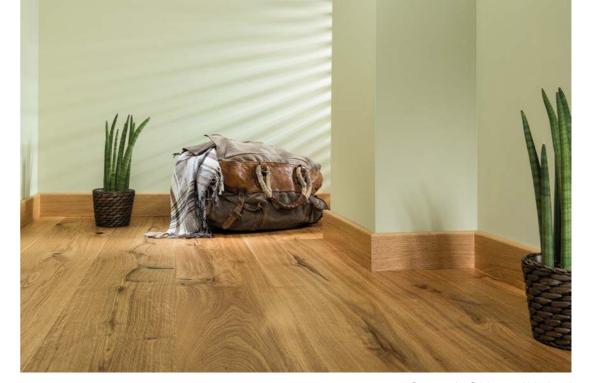

nds and stylized furniture from various corners of the world. Long thick, curtains accentuate the height of the room.







P2001011A - Oak lacquer skirting board





The interior of a barn has been adapted to the modern style. The sophisticated glass panes and the minimalist kitchen furnishings are combined with rustic elements.

A weathered table is the heart of the interior, and the entire arrangement is made complete by the distinctive wood pattern of the INTENSE floor.



INTENSE





The uniqueness of this design relies largely on the original structural elements the beams and the bricks. Comfortable sofas and village-style decorations make the interior even cosier. The large amount of natural light enhances the rustic character of the natural pattern of the INTENSE flooring.







P6101011A - Oak lacquer skirting board





An exceptionally stylish arrangement in a Scandinavian style. The fireplace warms the interior, and the minimal amount of furniture and accessories with simple forms intensifies the impression of spaciousness. The leading role in the interior is played by the EXCITE oak floor, whose distinct pattern determines the atmosphere of the room.







An unconventional effect achieved by minimalized decorating. The rawness of the smeared plaster and cast iron columns supporting the ceiling has been broken up with elements which add warmth to the interior – a fireplace, cosy armchair and perfectly matched wood floor.







P6101302A - EXCITE Oak lacquer skirting board





As classic as it can be! Impressive mouldings on the walls, a decorative firepl