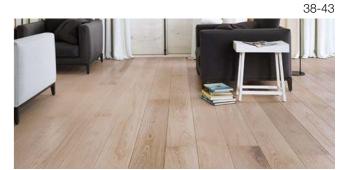

Arranging a minimalist interior requires great skill in working with forms and colours. A sparse style of arrangement emphasises the lightness and spaciousness of a room and displays the floor – the brushed and subtly whitened GENTLE oak.

P6101312A - GENTLE Oak skirting board

An interior which leaves nobody indifferent. Painstakingly selected finishing materials, imaginative colour schemes and refined glamorous accessories. The subtle oak floor TOUCH brings lightness to an arrangement.