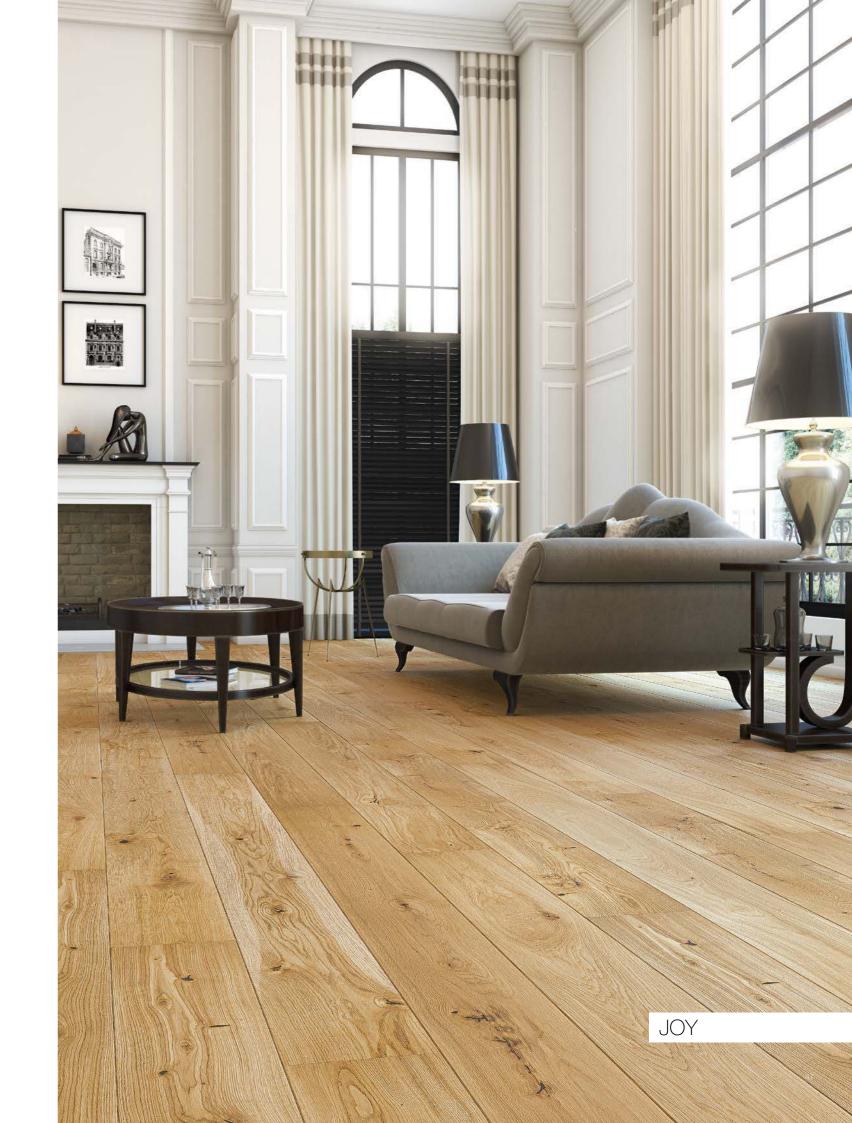

P6101342A - HARMONY Oak skirting board

42

Classic armchairs with finishing in fine material, a decorative crystal chandelier and antique columns make an interior more luxurious and timelessly elegant. Walls in subtle colours and adorned with stuccowork create just the right background to display the qualities of the JOY wood boards' non-standard size and natural colour.