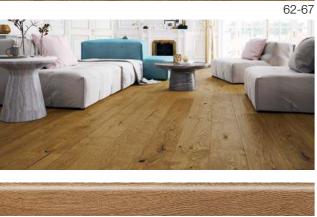

P6101302A - EXCITE Oak lacquer skirting board

As classic as it can be! Impressive mouldings on the walls, a decorative fireplace, and Renaissance balcony windows. The composition is rounded off by decorative elements - marble tables and brass accessories. The pastel colour scheme is startled by the honey brown of the STILL floor.

P6101422A - STILL Oak skirting board

P78 - P7801031A P50 - P5001342A P61 - P6101342A

P50 - P5001352A P61 - P6101352A

P50 - P5001332A P61 - P6101332A

P20 - P2001011A P30 - P3001011A P50 - P5001011A P61 - P6101011A P78 - P7801011A P4P - P4P01011A P6P - P6P01011A