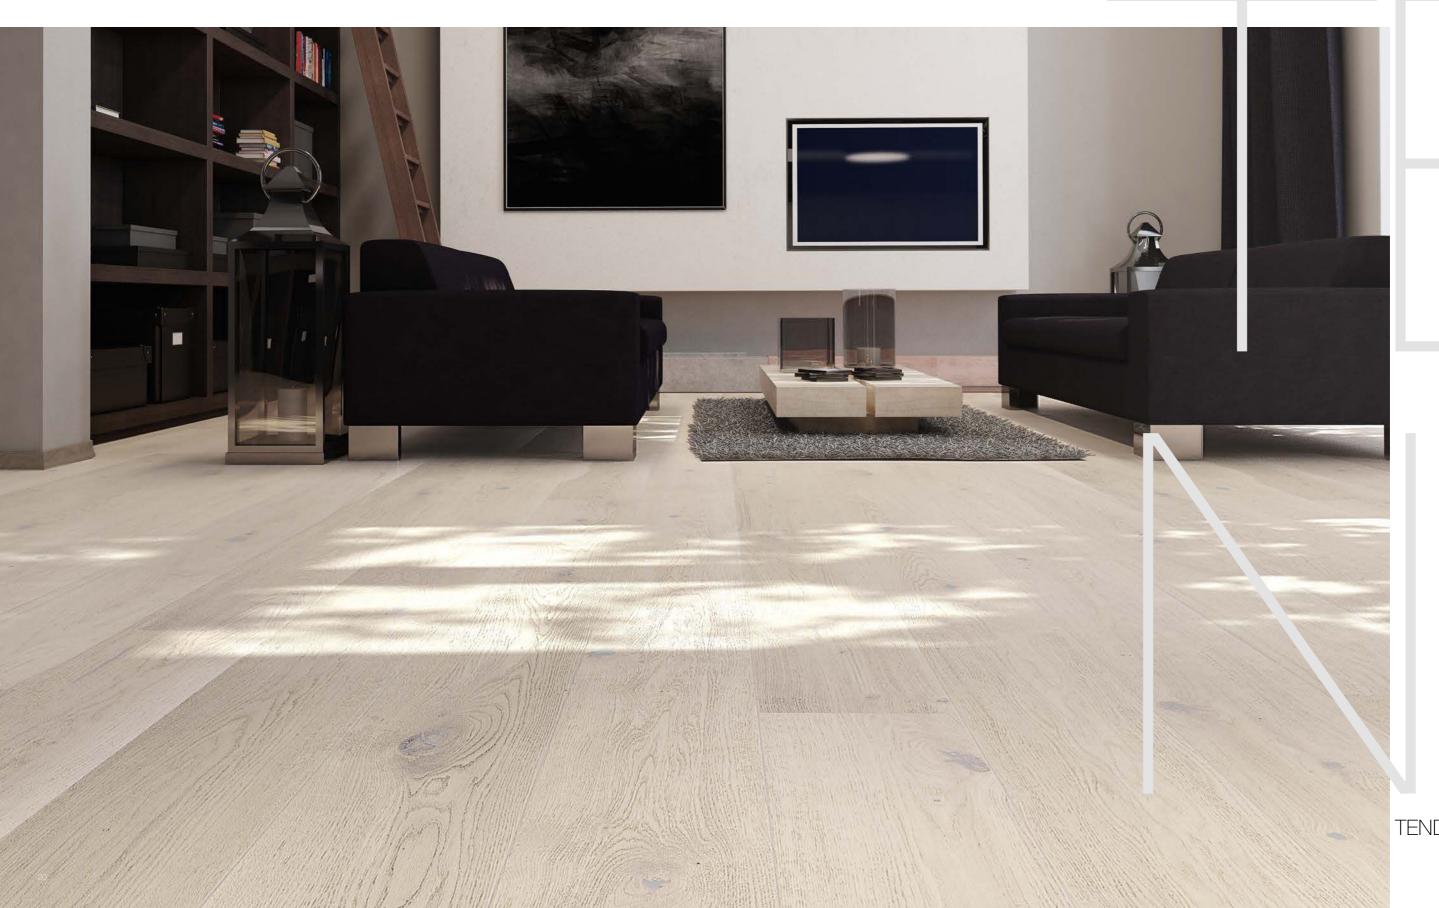

P6101242A - TOUCH Oak skirting board

18

An interior which is the essence of a simple take on elegance, showing its creator's particular attention to detail. The wall, finished with ceramic, has become a background which encases a television and displays a picture which blends in elegantly. The palette of colours works perfectly with the TENDER oak board.

TENDER

The floor's ideal plane does not compete with the dramatism of the individual elements in the arrangement, but helps bring out their unconventional nature. The exceptional width of the boards is emphasised by the clearly marked edges, and the wood's natural warmth calms and harmonises the arrangement.