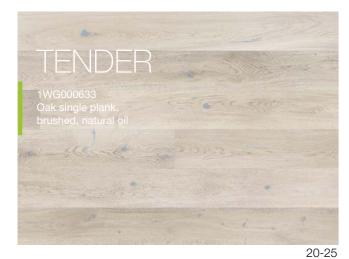

P6101242A - TOUCH Oak skirting board

18

An interior which is the essence of a simple take on elegance, showing its creator's particular attention to detail. The wall, finished with ceramic, has become a background which encases a television and displays a picture which blends in elegantly. The palette of colours works perfectly with the TENDER oak board.

TENDER

The floor's ideal plane does not compete with the dramatism of the individual elements in the arrangement, but helps bring out their unconventional nature. The exceptional width of the boards is emphasised by the clearly marked edges, and the wood's natural warmth calms and harmonises the arrangement.