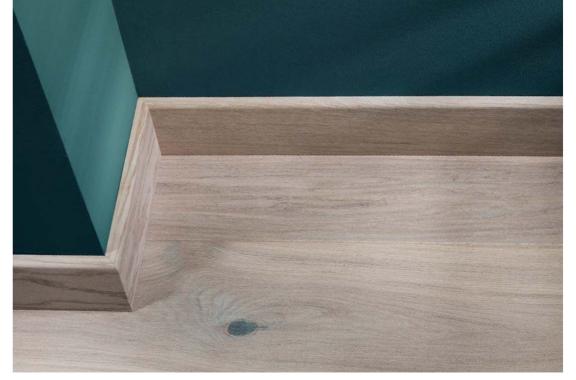

P6101312A - GENTLE Oak skirting board

An interior which leaves nobody indifferent. Painstakingly selected finishing materials, imaginative colour schemes and refined glamorous accessories. The subtle oak floor TOUCH brings lightness to an arrangement.

P6101242A - TOUCH Oak skirting board

18

An interior which is the essence of a simple take on elegance, showing its creator's particular attention to detail. The wall, finished with ceramic, has become a background which encases a television and displays a picture which blends in elegantly. The palette of colours works perfectly with the TENDER oak board.