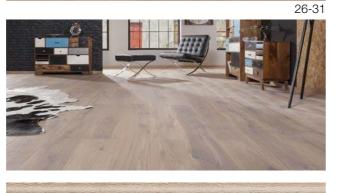

Arranging a minimalist interior requires great skill in working with forms and colours. A sparse style of arrangement emphasises the lightness and spaciousness of a room and displays the floor – the brushed and subtly whitened GENTLE oak.

P6101312A - GENTLE Oak skirting board

An interior which leaves nobody indifferent. Painstakingly selected finishing materials, imaginative colour schemes and refined glamorous accessories. The subtle oak floor TOUCH brings lightness to an arrangement.