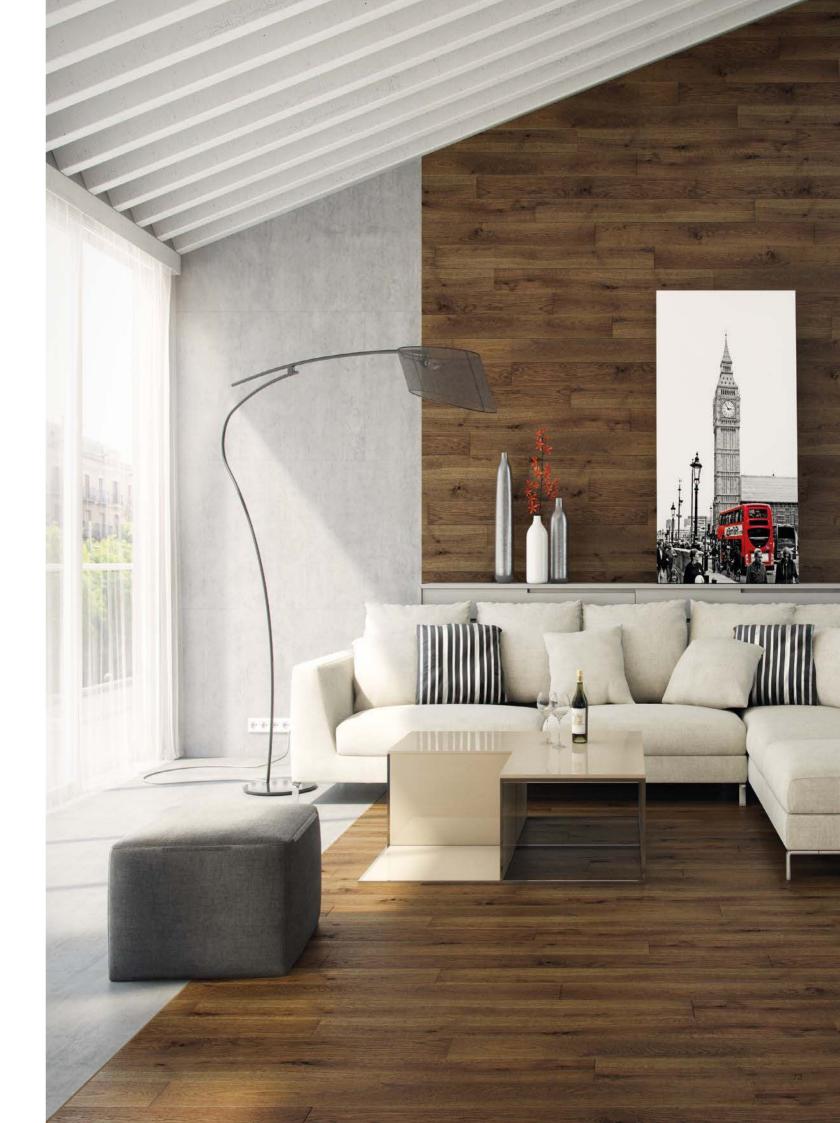

P6101031A - Oak white lacquered skirting board

36

Original stylish elements take on a new dimension in this interior, so that the arrangement as a whole personifies a new dimension of the classic. The light spaces and inspirations drawn from London residences are in perfect harmony with the classically elegant HARMONY oak floor.

HARMONY

The interior presents a design classic in a modern incarnation. An enormous advantage are the high windows, which illuminate the room. Small accessories and the open-work lamps arranged in an unexpected way stress the exceptional nature of the arrangement.