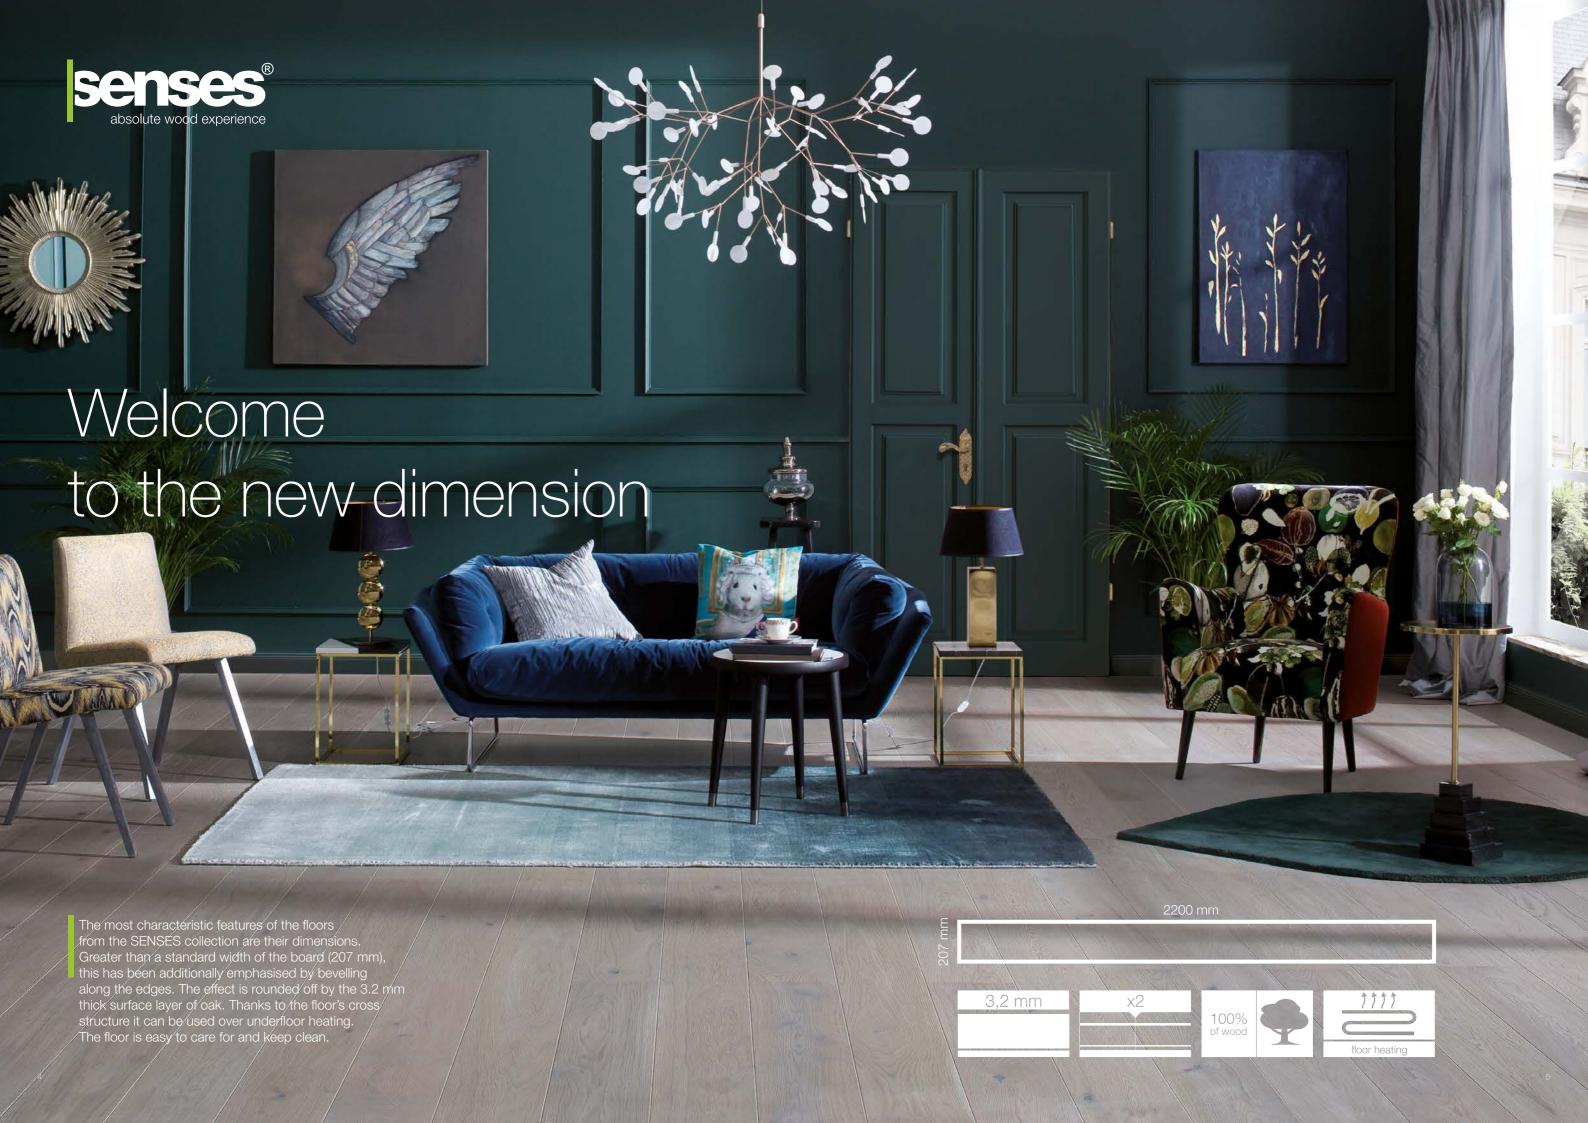

### Big size 207

The fine noble product, which is a larger than a standard sized wooden board with a natural finish, is perfectly matched to an interior where modernism and elegance are what matters.

The wide range of colour schemes and finishes in matt lacquers and natural oils bring out the true beauty of wood.

Arranging a minimalist interior requires great skill in working with forms and colours. A sparse style of arrangement emphasises the lightness and spaciousness of a room and displays the floor – the brushed and subtly whitened GENTLE oak.