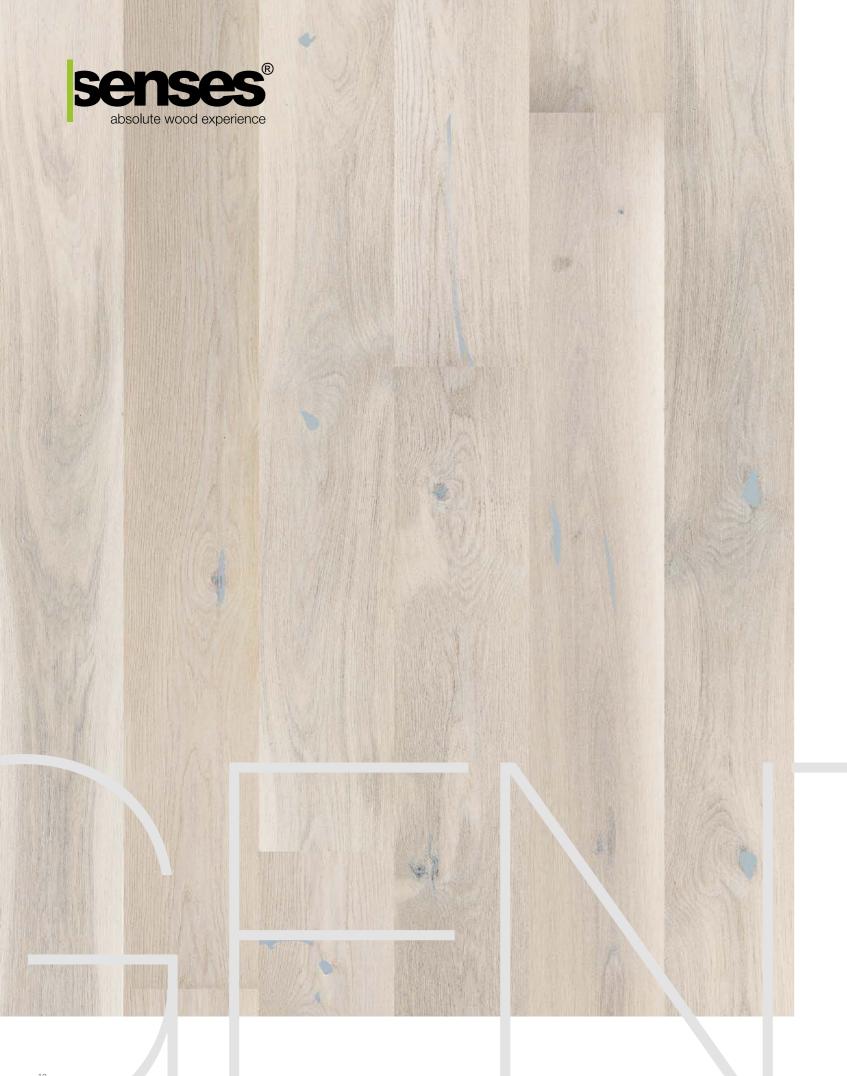

Arranging a minimalist interior requires great skill in working with forms and colours. A sparse style of arrangement emphasises the lightness and spaciousness of a room and displays the floor – the brushed and subtly whitened GENTLE oak.