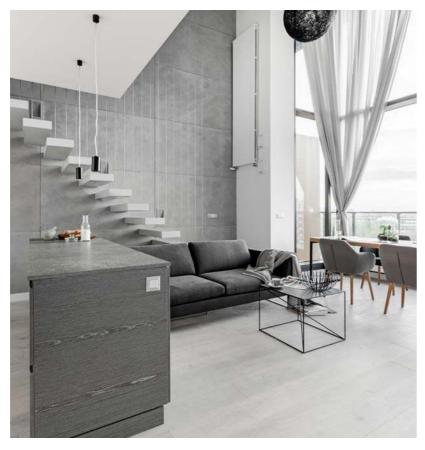

Arranging a minimalist interior requires great skill in working with forms and colours. A sparse style of arrangement emphasises the lightness and spaciousness of a room and displays the floor – the brushed and subtly whitened GENTLE oak.

P6101312A - GENTLE Oak skirting board

An interior which leaves nobody indifferent. Painstakingly selected finishing materials, imaginative colour schemes and refined glamorous accessories. The subtle oak floor TOUCH brings lightness to an arrangement.