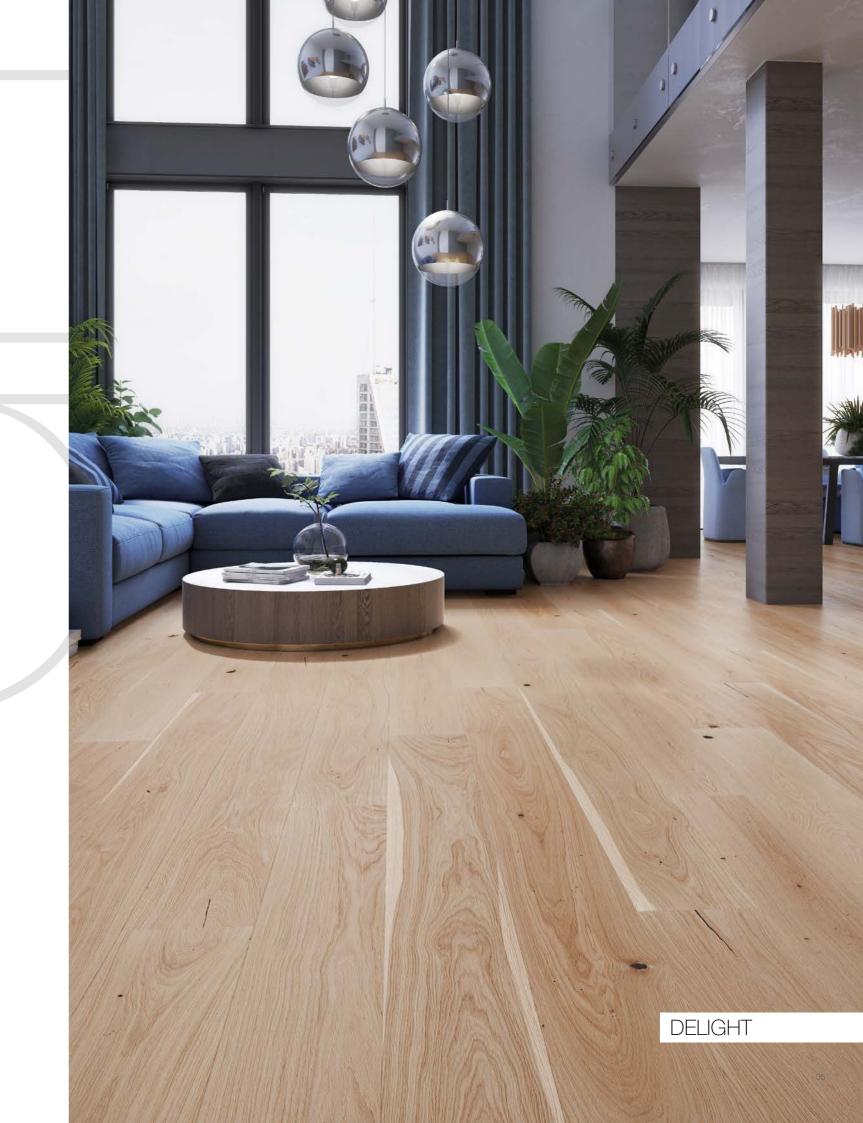

P6101332A - SENSE Oak skirting board

30

The modern interior of this stylish penthouse has been enhanced with timeless solutions and materials. The modernist kitchen furnishings are contrasted with a marble island, and the spectacular aluminium windows provide abundant illumination for the DELIGHT wood floor.

DELIGHT

The harmonious interplay of forms and planes creates a perfect venue for relaxation. The futuristic chandelier and the large windows enhance the sense of space, adding air to the composition. The sophisticated cool of the design is contrasted by the warm shade of the Delight wood floor.

P6101031A - Oak white lacquered skirting board

36

Original stylish elements take on a new dimension in this interior, so that the arrangement as a whole personifies a new dimension of the classic. The light spaces and inspirations drawn from London residences are in perfect harmony with the classically elegant HARMONY oak floor.