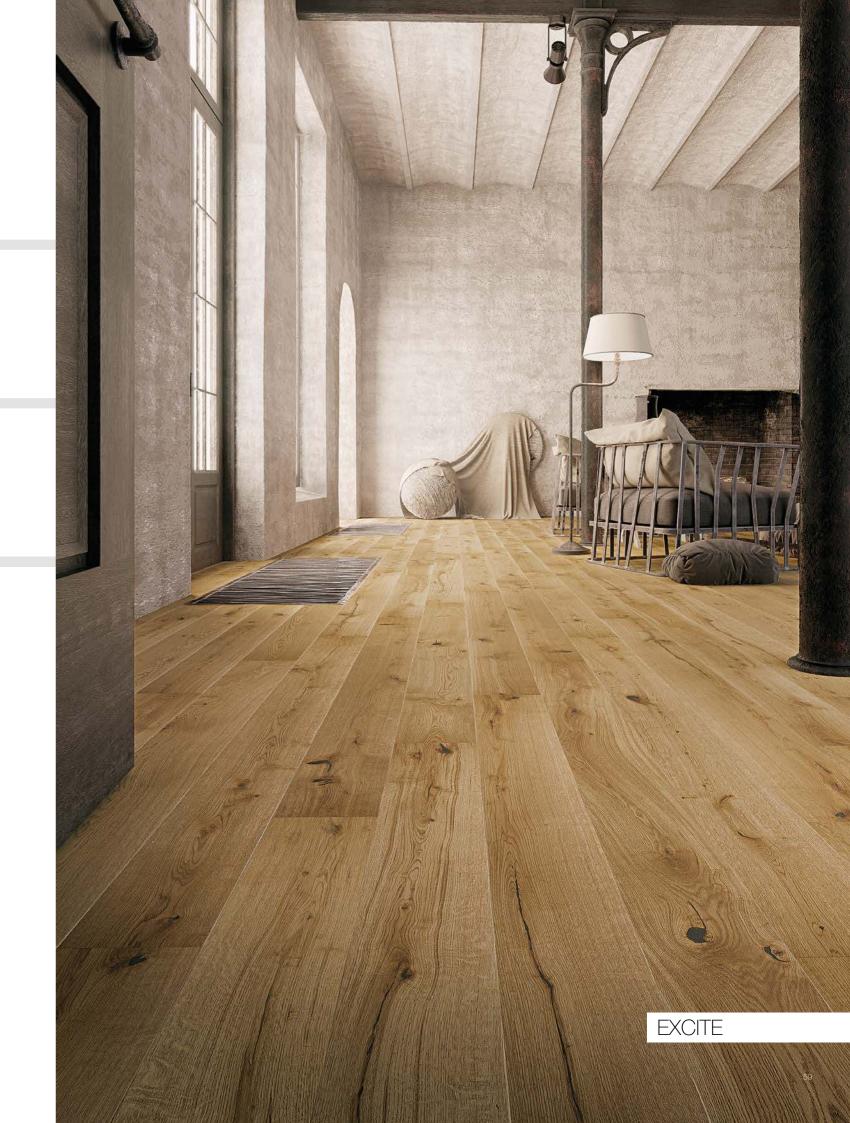

P6101011A - Oak lacquer skirting board

An exceptionally stylish arrangement in a Scandinavian style. The fireplace warms the interior, and the minimal amount of furniture and accessories with simple forms intensifies the impression of spaciousness. The leading role in the interior is played by the EXCITE oak floor, whose distinct pattern determines the atmosphere of the room.

An unconventional effect achieved by minimalized decorating. The rawness of the smeared plaster and cast iron columns supporting the ceiling has been broken up with elements which add warmth to the interior – a fireplace, cosy armchair and perfectly matched wood floor.

P6101302A - EXCITE Oak lacquer skirting board

As classic as it can be! Impressive mouldings on the walls, a decorative fireplace, and Renaissance balcony windows. The composition is rounded off by decorative elements - marble tables and brass accessories. The pastel colour scheme is startled by the honey brown of the STILL floor.