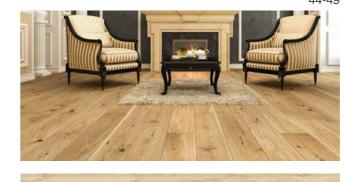

P6101342A - HARMONY Oak skirting board

42

Classic armchairs with finishing in fine material, a decorative crystal chandelier and antique columns make an interior more luxurious and timelessly elegant. Walls in subtle colours and adorned with stuccowork create just the right background to display the qualities of the JOY wood boards' non-standard size and natural colour.