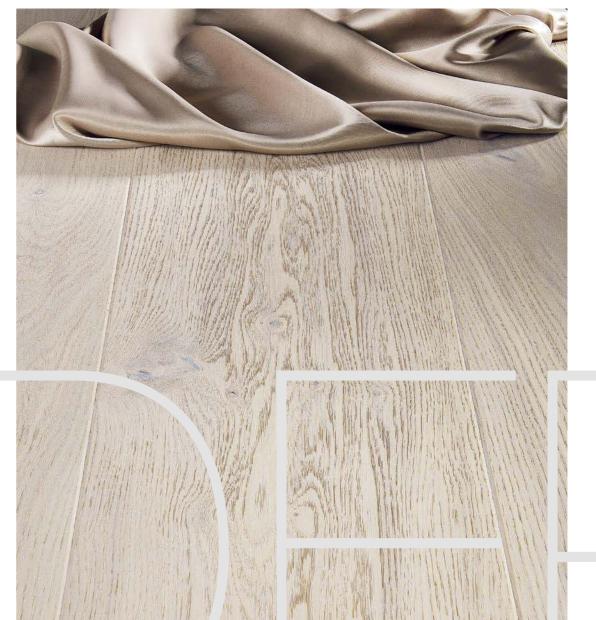

### Big size 207

The fine noble product, which is a larger than a standard sized wooden board with a natural finish, is perfectly matched to an interior where modernism and elegance are what matters.

The wide range of colour schemes and finishes in matt lacquers and natural oils bring out the true beauty of wood.