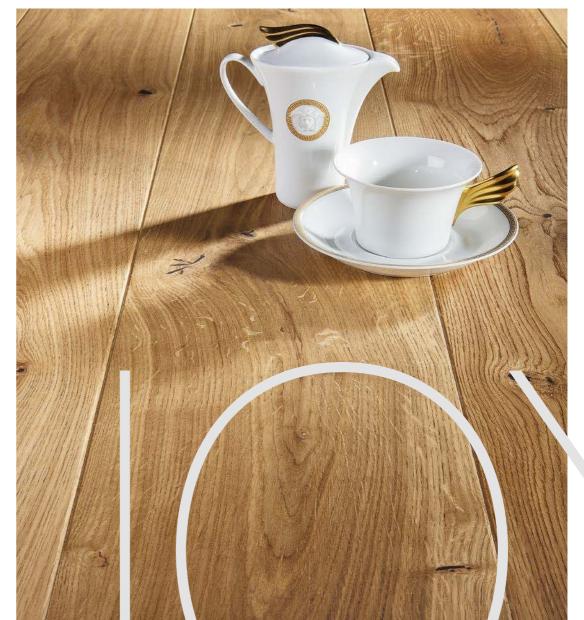

### Big size 207

The fine noble product, which is a larger than a standard sized wooden board with a natural finish, is perfectly matched to an interior where modernism and elegance are what matters.

The wide range of colour schemes and finishes in matt lacquers and natural oils bring out the true beauty of wood.