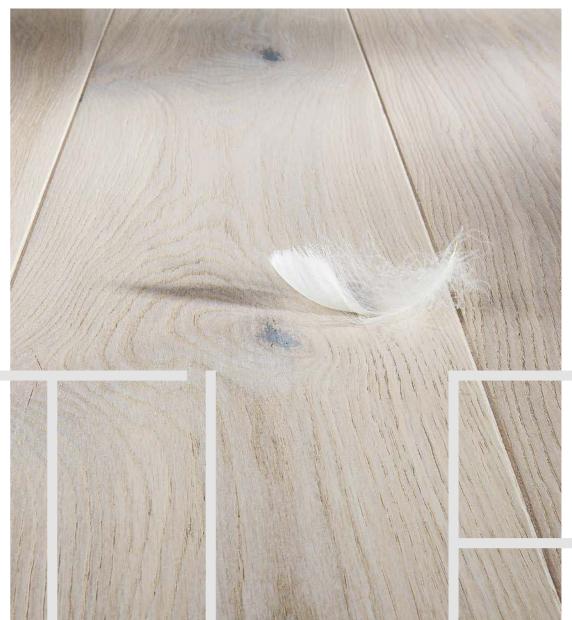

Arranging a minimalist interior requires great skill in working with forms and colours. A sparse style of arrangement emphasises the lightness and spaciousness of a room and displays the floor – the brushed and subtly whitened GENTLE oak.