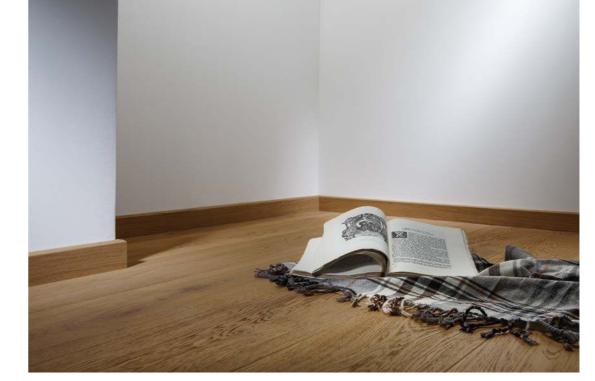

ies the impression of spaciousness. The leading role in the interior is played by the EXCITE oak floor, whose distinct pattern determines the atmosphere of the room.







An unconventional effect achieved by minimalized decorating. The rawness of the smeared plaster and cast iron columns supporting the ceiling has been broken up with elements which add warmth to the interior – a fireplace, cosy armchair and perfectly matched wood floor.







P6101302A - EXCITE Oak lacquer skirting board





As classic as it can be! Impressive mouldings on the walls, a decorative fireplace, and Renaissance balcony windows. The composition is rounded off by decorative elements - marble tables and brass accessories. The pastel colour scheme is startled by the honey brown of the STILL floor.















P6101422A - STILL Oak skirting board



























P78 - P7801031A P50 - P5001342A P61 - P6101342A

















P50 - P5001352A P61 - P6101352A

P50 - P5001332A P61 - P6101332A

P20 - P2001011A P30 - P3001011A P50 - P5001011A P61 - P6101011A P78 - P7801011A P4P - P4P01011A P6P - P6P01011A

P20 - P2001011A P30 - P3001011A P50 - P5001011A P61 - P6101011A P78 - P7801011A P4P - P4P01011A P6P - P6P01011A Sample photos are illustrative only and may not fully reflect actual product appearance. IMPORTANT: Purchased product may differ in colour from the samples displayed in store.









P50 - P5001302A P61 - P6101302A













# Senses on a wall

A subdued, cosy and warm interior, with designer features giving anoriginal way to display the natural beauty of wood. A variety