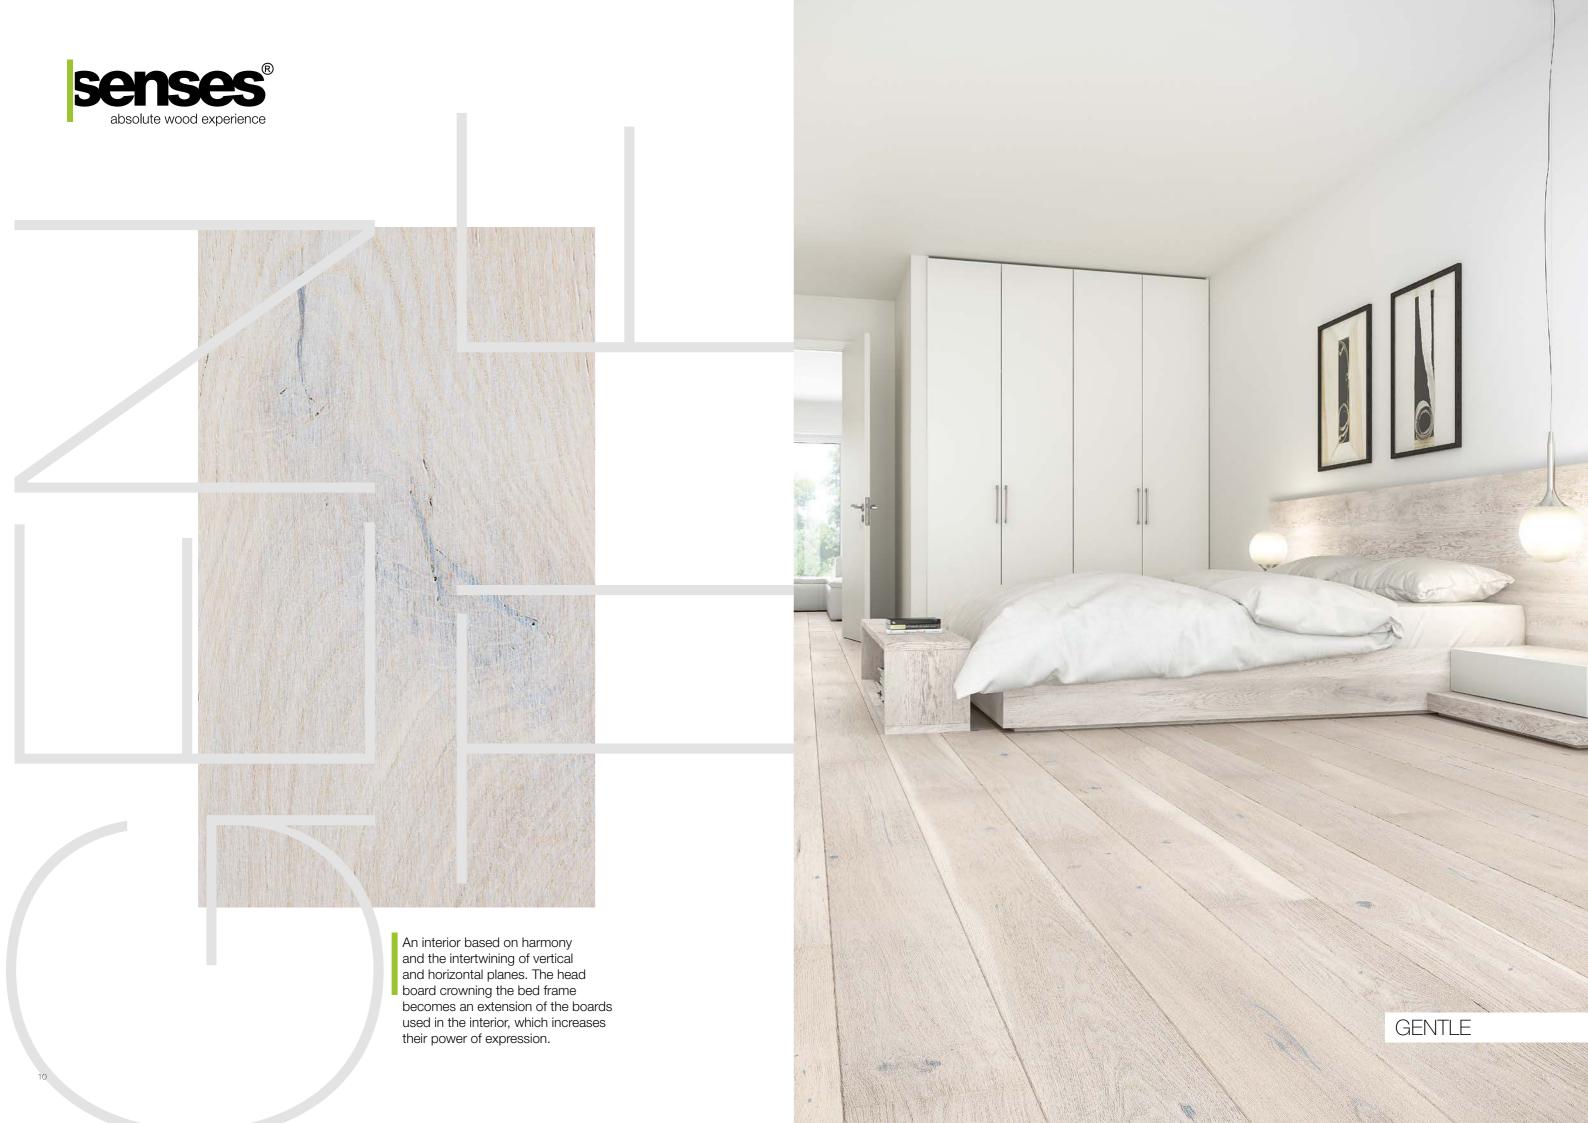

Arranging a minimalist interior requires great skill in working with forms and colours. A sparse style of arrangement emphasises the lightness and spaciousness of a room and displays the floor – the brushed and subtly whitened GENTLE oak.