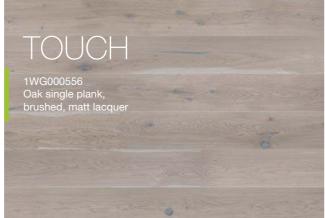

P6101312A - GENTLE Oak skirting board

An interior which leaves nobody indifferent. Painstakingly selected finishing materials, imaginative colour schemes and refined glamorous accessories. The subtle oak floor TOUCH brings lightness to an arrangement.

TOUCH

Sophisticated, luxurious furniture and decorative elements need an exceptional background.
A floor with a subtle, light colour lightens up an interior, excellently supplementing and bringing out the Parisian spirit of its design.

P6101242A - TOUCH Oak skirting board

18

An interior which is the essence of a simple take on elegance, showing its creator's particular attention to detail. The wall, finished with ceramic, has become a background which encases a television and displays a picture which blends in elegantly. The palette of colours works perfectly with the TENDER oak board.