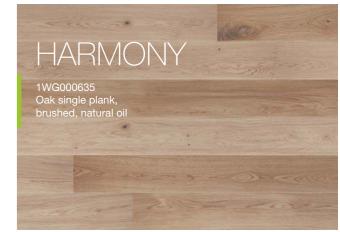

P6101031A - Oak white lacquered skirting board

36

Original stylish elements take on a new dimension in this interior, so that the arrangement as a whole personifies a new dimension of the classic. The light spaces and inspirations drawn from London residences are in perfect harmony with the classically elegant HARMONY oak floor.

HARMONY

The interior presents a design classic in a modern incarnation. An enormous advantage are the high windows, which illuminate the room. Small accessories and the open-work lamps arranged in an unexpected way stress the exceptional nature of the arrangement.