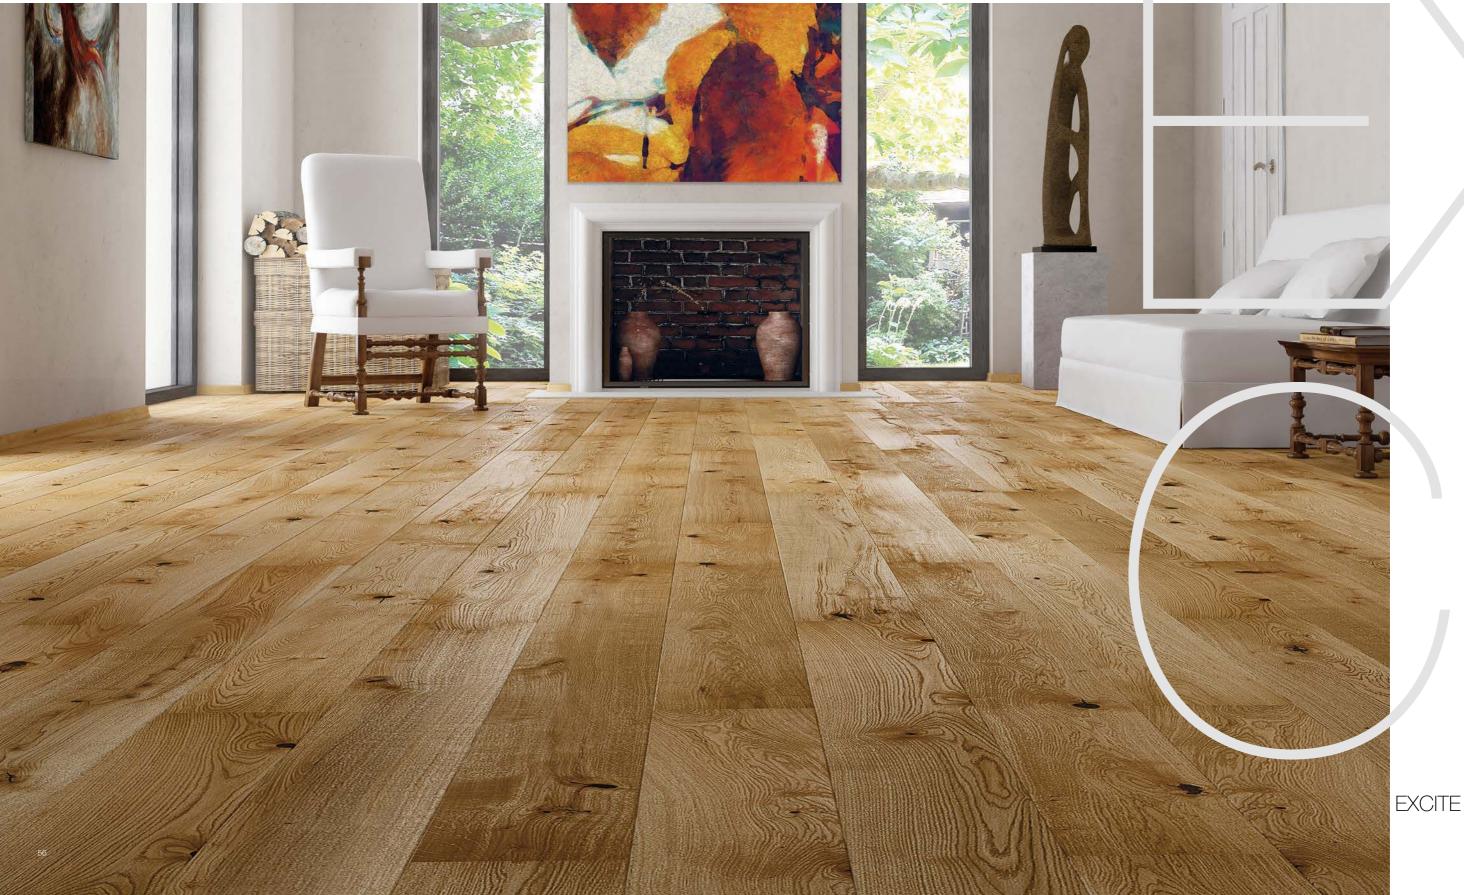

P6101011A - Oak lacquer skirting board

An exceptionally stylish arrangement in a Scandinavian style. The fireplace warms the interior, and the minimal amount of furniture and accessories with simple forms intensifies the impression of spaciousness. The leading role in the interior is played by the EXCITE oak floor, whose distinct pattern determines the atmosphere of the room.

An unconventional effect achieved by minimalized decorating. The rawness of the smeared plaster and cast iron columns supporting the ceiling has been broken up with elements which add warmth to the interior – a fireplace, cosy armchair and perfectly matched wood floor.