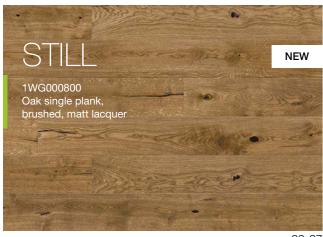

P6101302A - EXCITE Oak lacquer skirting board

As classic as it can be! Impressive mouldings on the walls, a decorative fireplace, and Renaissance balcony windows. The composition is rounded off by decorative elements - marble tables and brass accessories. The pastel colour scheme is startled by the honey brown of the STILL floor.

P6101422A - STILL Oak skirting board

P78 - P7801031A P50 - P5001342A P61 - P6101342A

P50 - P5001352A P61 - P6101352A

P50 - P5001332A P61 - P6101332A

P20 - P2001011A P30 - P3001011A P50 - P5001011A P61 - P6101011A P78 - P7801011A P4P - P4P01011A P6P - P6P01011A