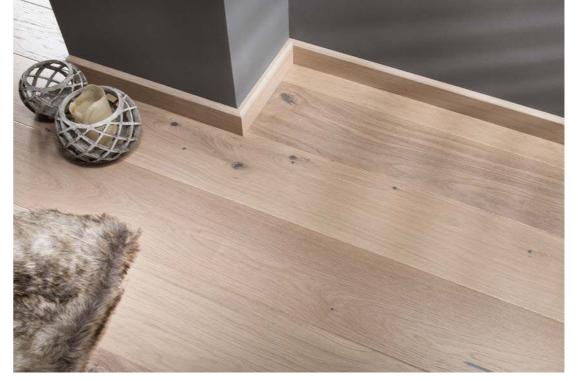

Arranging a minimalist interior requires great skill in working with forms and colours. A sparse style of arrangement emphasises the lightness and spaciousness of a room and displays the floor – the brushed and subtly whitened GENTLE oak.

P6101312A - GENTLE Oak skirting board

An interior which leaves nobody indifferent. Painstakingly selected finishing materials, imaginative colour schemes and refined glamorous accessories. The subtle oak floor TOUCH brings lightness to an arrangement.