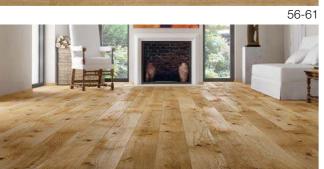

P6101302A - EXCITE Oak lacquer skirting board

As classic as it can be! Impressive mouldings on the walls, a decorative fireplace, and Renaissance balcony windows. The composition is rounded off by decorative elements - marble tables and brass accessories. The pastel colour scheme is startled by the honey brown of the STILL floor.

P6101422A - STILL Oak skirting board

P78 - P7801031A P50 - P5001342A P61 - P6101342A

P50 - P5001352A P61 - P6101352A

P50 - P5001332A P61 - P6101332A

P20 - P2001011A P30 - P3001011A P50 - P5001011A P61 - P6101011A P78 - P7801011A P4P - P4P01011A P6P - P6P01011A