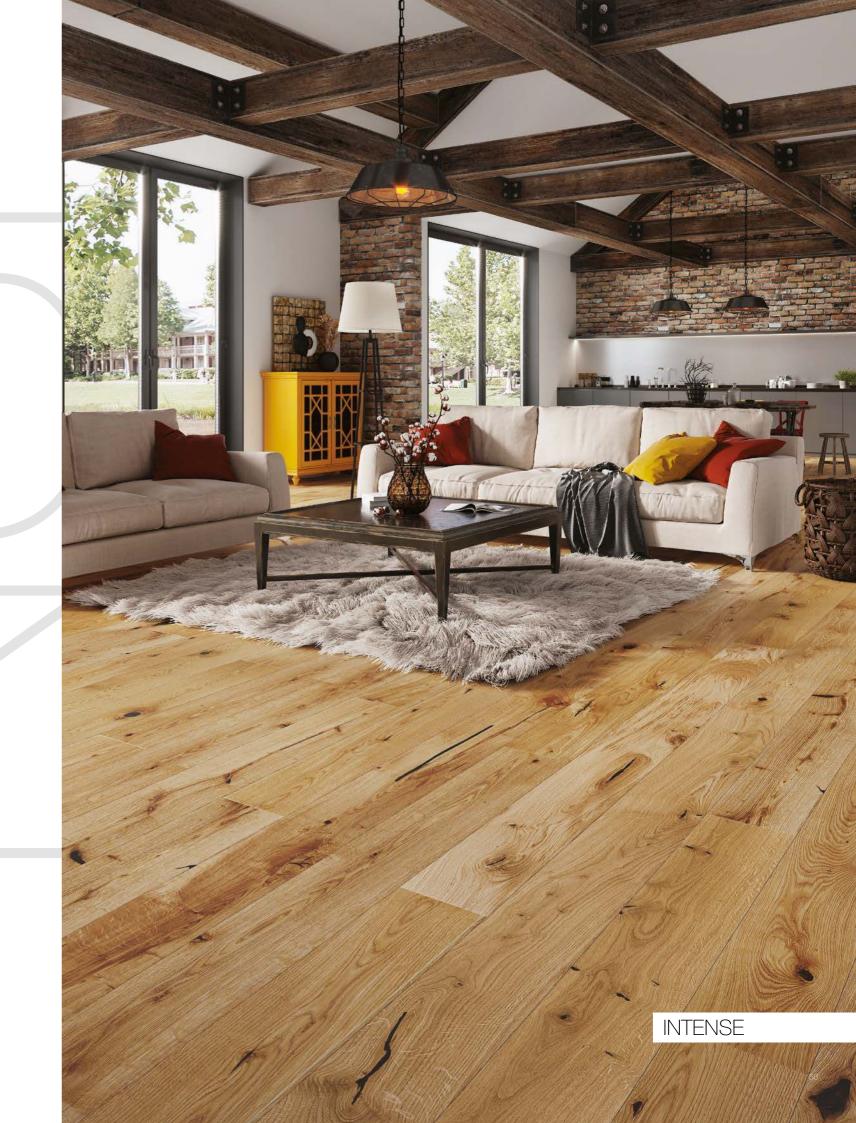

A weathered table is the heart of the interior, and the entire arrangement is made complete by the distinctive wood pattern of the INTENSE floor.

INTENSE

The uniqueness of this design relies largely on the original structural elements the beams and the bricks. Comfortable sofas and village-style decorations make the interior even cosier. The large amount of natural light enhances the rustic character of the natural pattern of the INTENSE flooring.