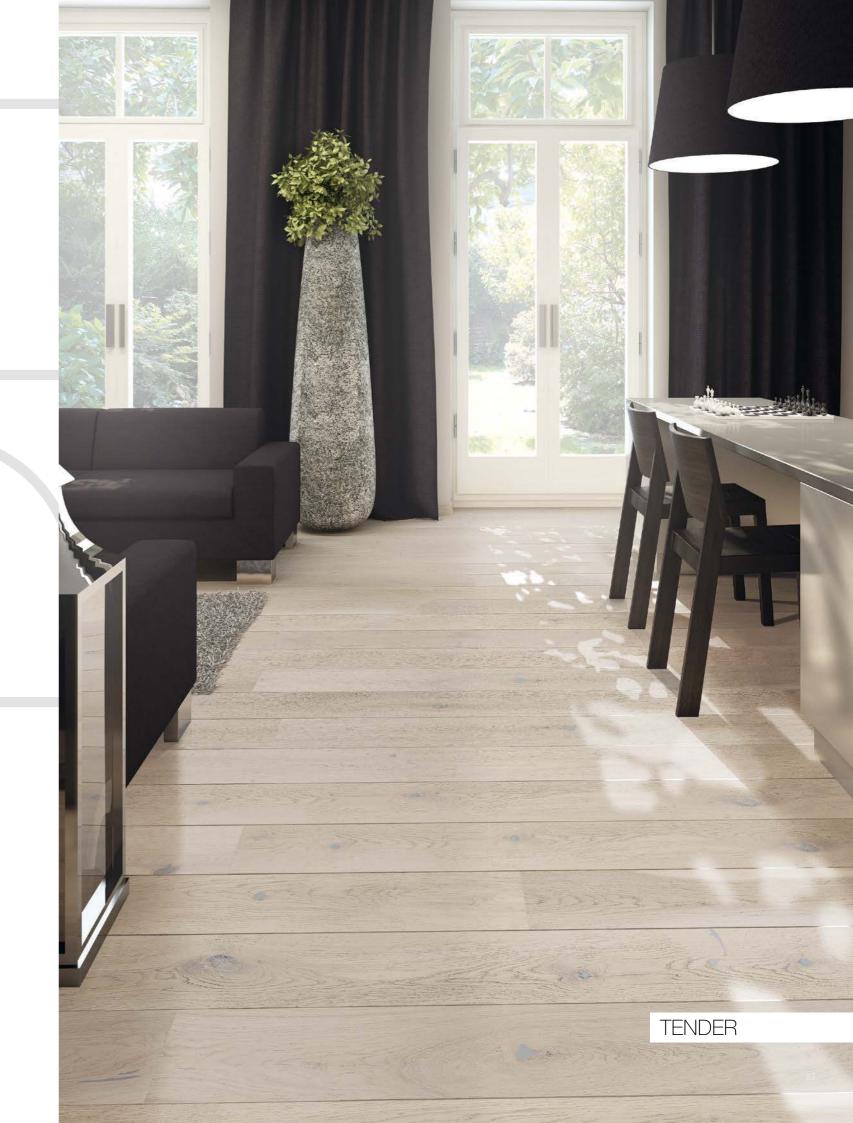

P6101242A - TOUCH Oak skirting board

18

An interior which is the essence of a simple take on elegance, showing its creator's particular attention to detail. The wall, finished with ceramic, has become a background which encases a television and displays a picture which blends in elegantly. The palette of colours works perfectly with the TENDER oak board.

TENDER

The floor's ideal plane does not compete with the dramatism of the individual elements in the arrangement, but helps bring out their unconventional nature. The exceptional width of the boards is emphasised by the clearly marked edges, and the wood's natural warmth calms and harmonises the arrangement.