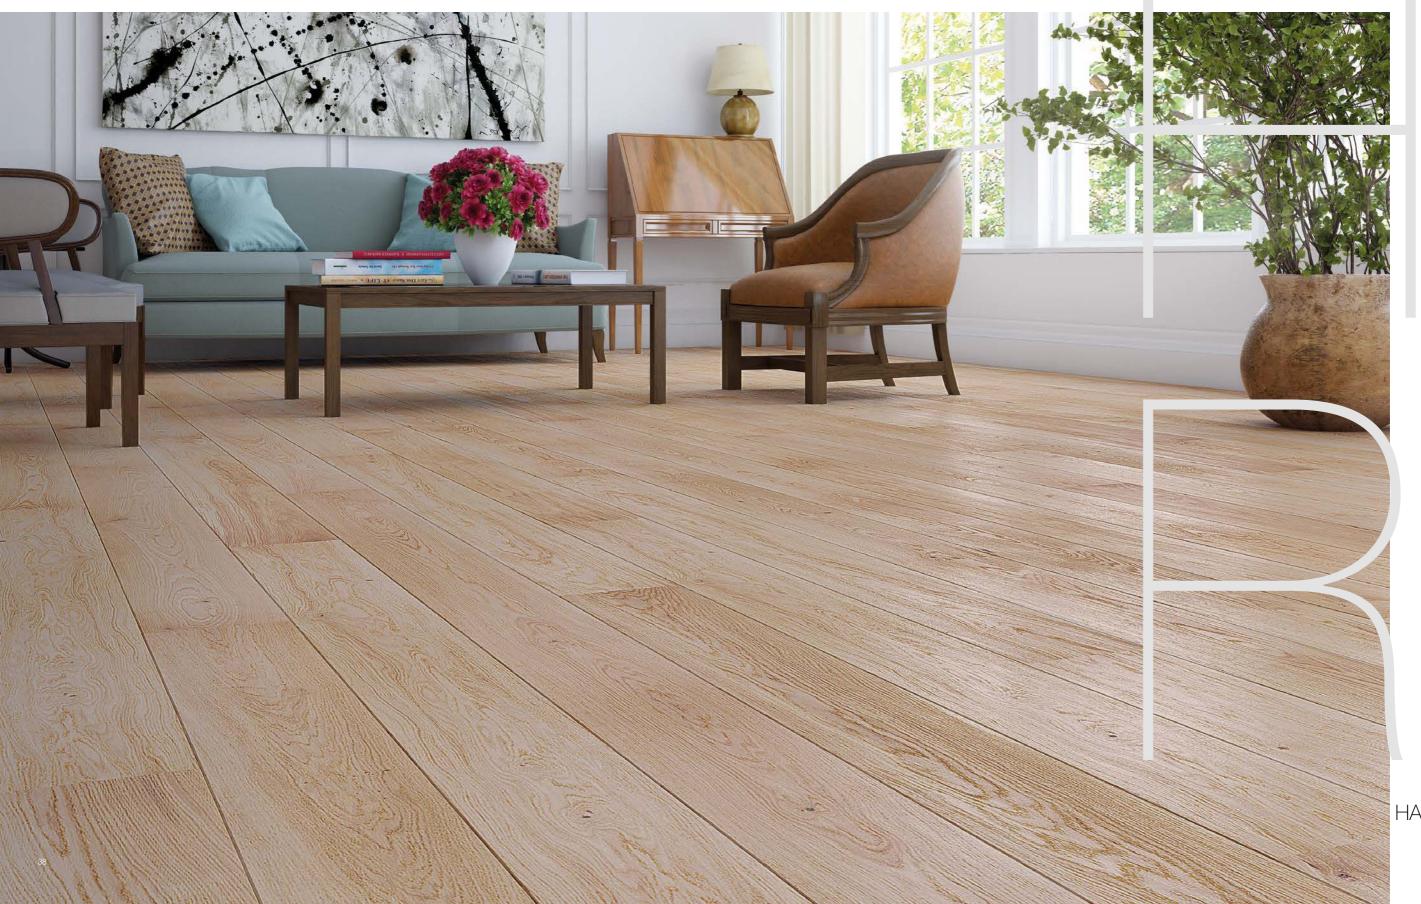

P6101031A - Oak white lacquered skirting board

36

Original stylish elements take on a new dimension in this interior, so that the arrangement as a whole personifies a new dimension of the classic. The light spaces and inspirations drawn from London residences are in perfect harmony with the classically elegant HARMONY oak floor.

HARMONY

The interior presents a design classic in a modern incarnation. An enormous advantage are the high windows, which illuminate the room. Small accessories and the open-work lamps arranged in an unexpected way stress the exceptional nature of the arrangement.

P6101342A - HARMONY Oak skirting board

42

Classic armchairs with finishing in fine material, a decorative crystal chandelier and antique columns make an interior more luxurious and timelessly elegant. Walls in subtle colours and adorned with stuccowork create just the right background to display the qualities of the JOY wood boards' non-standard size and natural colour.