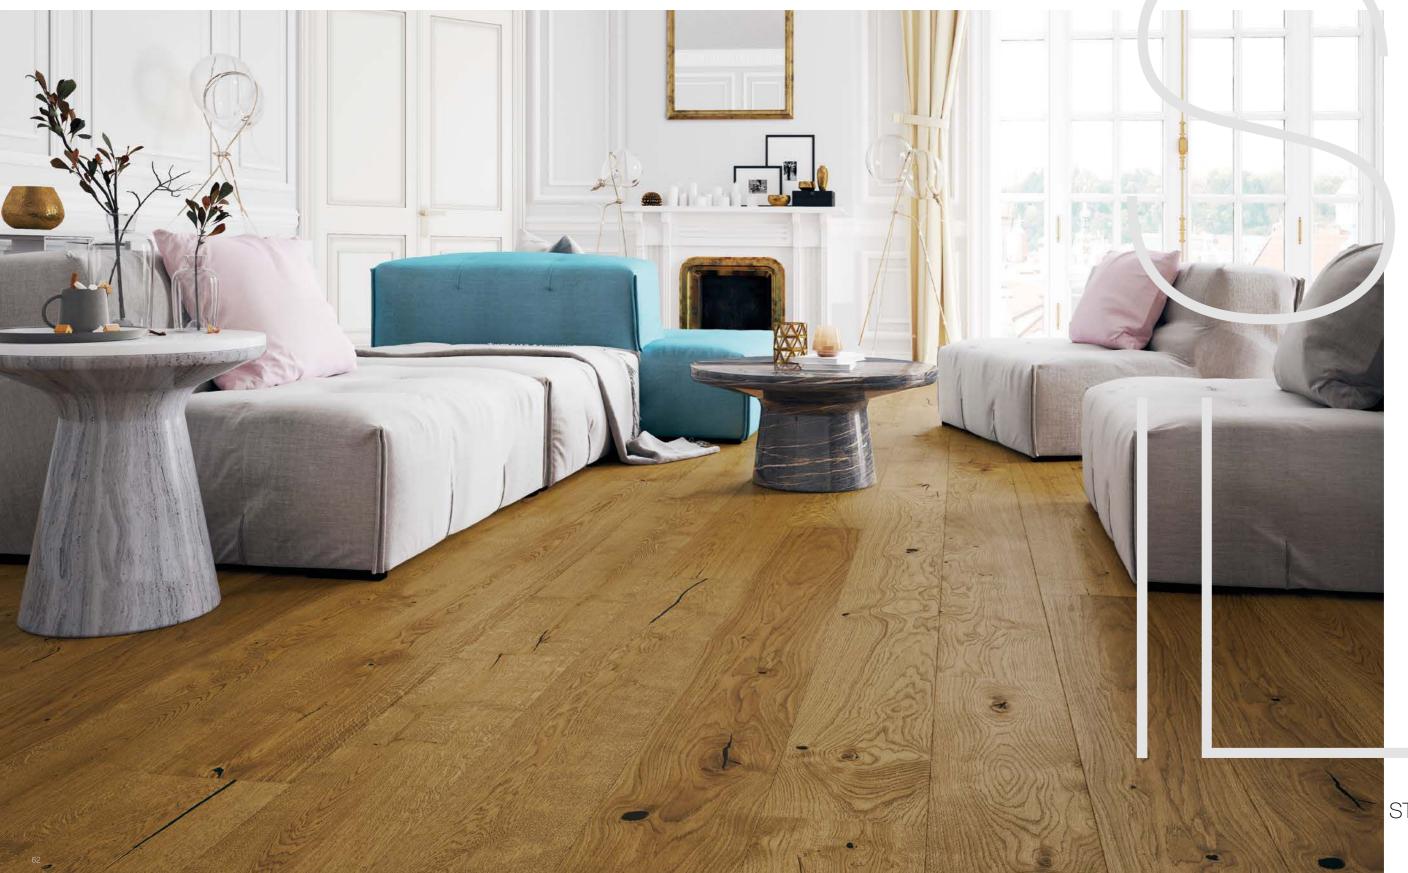

rms intensifies the impression of spaciousness. The leading role in the interior is played by the EXCITE oak floor, whose distinct pattern determines the atmosphere of the room.







An unconventional effect achieved by minimalized decorating. The rawness of the smeared plaster and cast iron columns supporting the ceiling has been broken up with elements which add warmth to the interior – a fireplace, cosy armchair and perfectly matched wood floor.







P6101302A - EXCITE Oak lacquer skirting board





As classic as it can be! Impressive mouldings on the walls, a decorative fireplace, and Renaissance balcony windows. The composition is rounded off by decorative elements - marble tables and brass accessories. The pastel colour scheme is startled by the honey brown of the STILL floor.















P6101422A - STILL Oak skirting board



























P78 - P7801031A P50 - P5001342A P61 - P6101342A

















P50 - P5001352A P61 - P6101352A

P50 - P5001332A P61 - P6101332A

P20 - P2001011A P30 - P3001011A P50 - P5001011A P61 - P6101011A P78 - P7801011A P4P - P4P01011A P6P - P6P01011A

P20 - P2001011A P30 - P3001011A P50 - P5001011A P61 - P6101011A P78 - P7801011A P4P - P4P01011A P6P - P6P01011A Sample photos are illustrative only and may not fully reflect actual product appearance. IMPORTANT: Purchased product may differ in colour from the samples displayed in store.









P50 - P5001302A P61 - P6101302A













# Senses on a wall

A subdued, cosy and warm interior, with designer features giving anoriginal way to display the natural beauty of woo