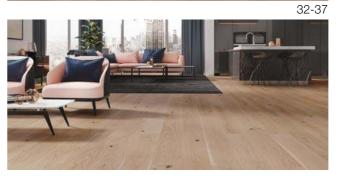

### Big size 207

The fine noble product, which is a larger than a standard sized wooden board with a natural finish, is perfectly matched to an interior where modernism and elegance are what matters.

The wide range of colour schemes and finishes in matt lacquers and natural oils bring out the true beauty of wood.