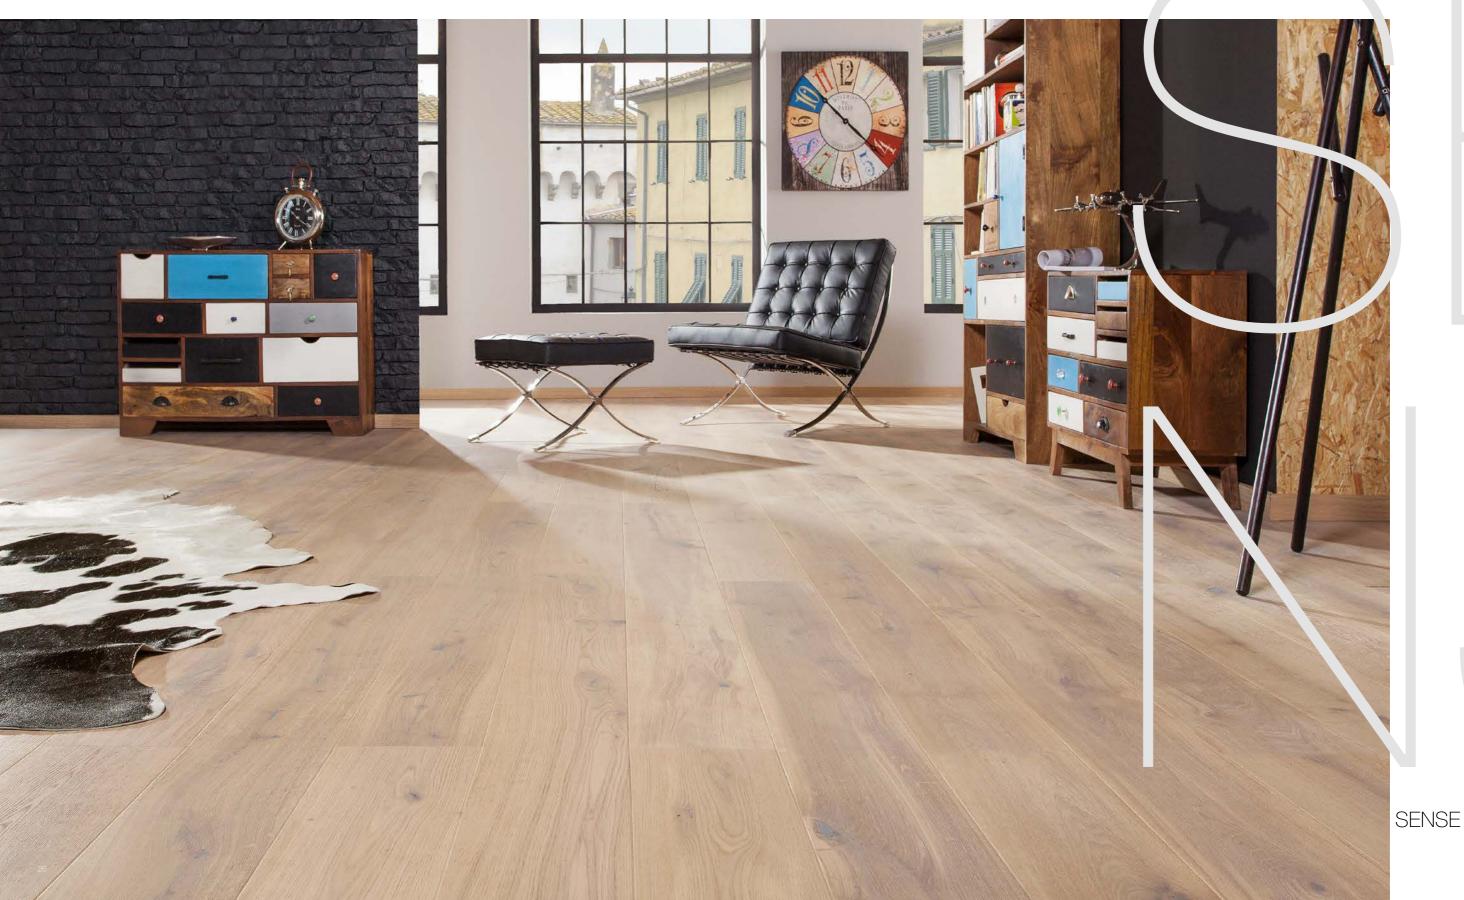

P6101352A - TENDER Oak skirting board

The forms and materials suggested by the designer make this interior very distinctive and full of character, despite its modest colour scheme. The use of industrial elements, recycled wood, cork and black elements on the walls, makes for an expressive mix, which is perfectly toned down by the subtle company of the SENSE flooring.

This impressive loft-style interior has been designed with a tinge of nonchalance. The custom furniture was inspired by the idea of the creative use of industrial materials. In opposition to it there is a leather armchair and the highest-quality SENSE wood floor.

P6101332A - SENSE Oak skirting board

30

The modern interior of this stylish penthouse has been enhanced with timeless solutions and materials. The modernist kitchen furnishings are contrasted with a marble island, and the spectacular aluminium windows provide abundant illumination for the DELIGHT wood floor.