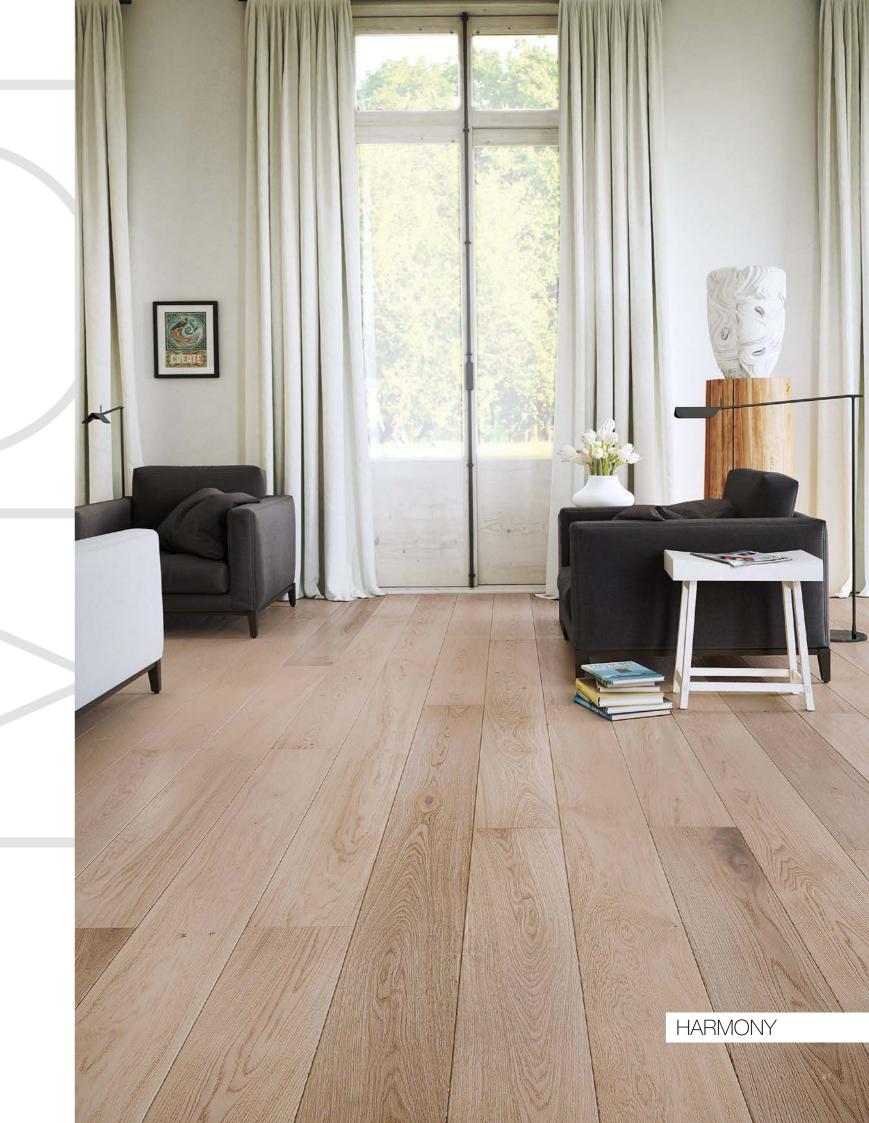

P6101031A - Oak white lacquered skirting board

36

Original stylish elements take on a new dimension in this interior, so that the arrangement as a whole personifies a new dimension of the classic. The light spaces and inspirations drawn from London residences are in perfect harmony with the classically elegant HARMONY oak floor.

HARMONY

The interior presents a design classic in a modern incarnation. An enormous advantage are the high windows, which illuminate the room. Small accessories and the open-work lamps arranged in an unexpected way stress the exceptional nature of the arrangement.