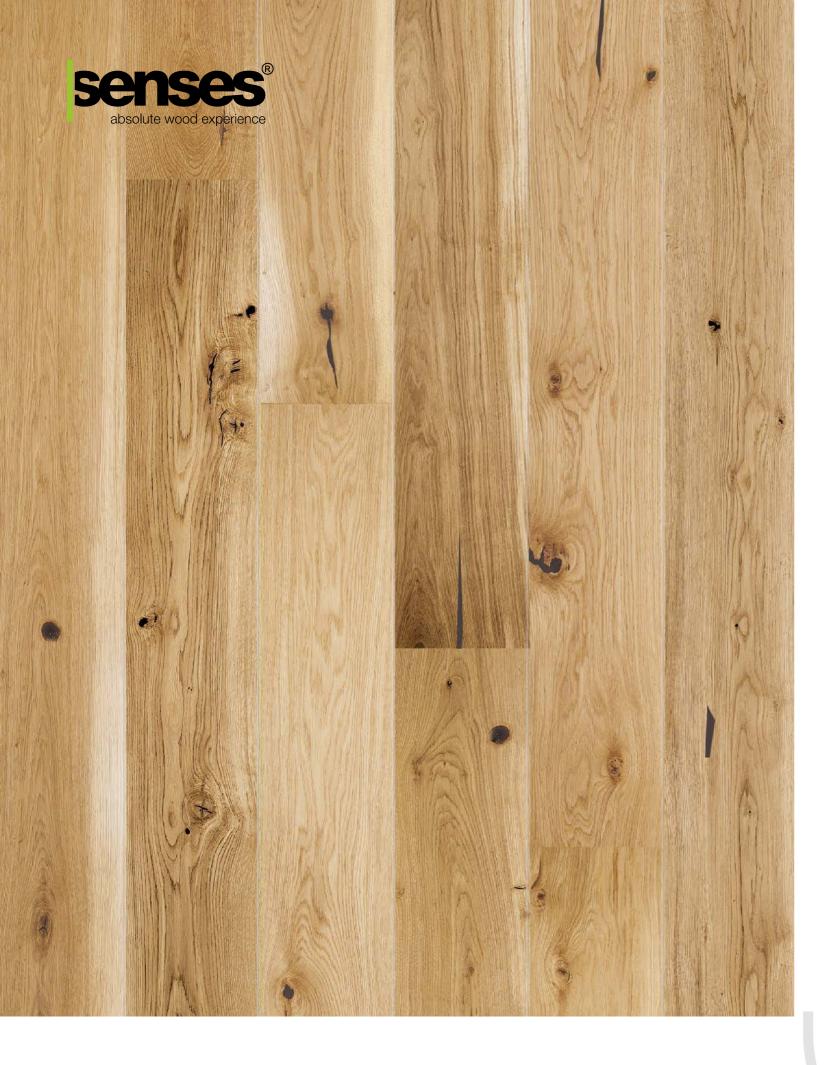

uminate the room. Small accessories and the open-work lamps arranged in an unexpected way stress the exceptional nature of the arrangement.







P6101342A - HARMONY Oak skirting board



42



Classic armchairs with finishing in fine material, a decorative crystal chandelier and antique columns make an interior more luxurious and timelessly elegant. Walls in subtle colours and adorned with stuccowork create just the right background to display the qualities of the JOY wood boards' non-standard size and natural colour.







The application of rich profiling combined with taupe has provided an extraordinary effect. A colonial touch is given by the horizontal wooden blinds and stylized furniture from various corners of the world. Long thick, curtains accentuate the height of the room.







P2001011A - Oak lacquer skirting board





The interior of a barn has been adapted to the modern style. The sophisticated glass panes and the minimalist kitchen furnishings are combined with rustic elements.

A weathered table is the heart of the interior, and the entire arrangement is made complete by the distinctive wood pattern of the INTENSE floor.



INTENSE





The uniqueness of this design relies largely on the original structural elements the beams and the bricks. Comfortable sofas and village-style decorations make the interior even cosier. The large amount of natural light enhances the rustic character of the natural pattern of the INTENSE flooring.







P6101011A - Oak lacquer skirting board





An exceptionally stylish arrangement in a Scandinavian style. The fireplace