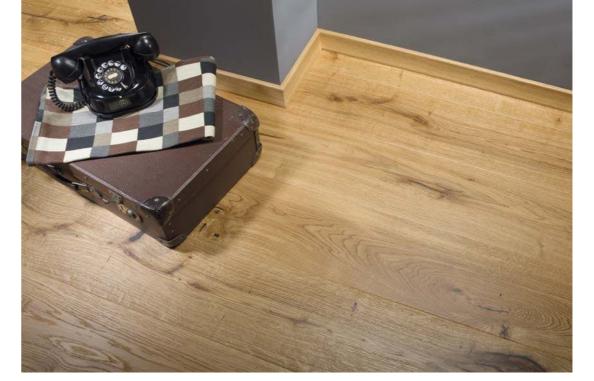

### Big size 207

The fine noble product, which is a larger than a standard sized wooden board with a natural finish, is perfectly matched to an interior where modernism and elegance are what matters.

The wide range of colour schemes and finishes in matt lacquers and natural oils bring out the true beauty of wood.