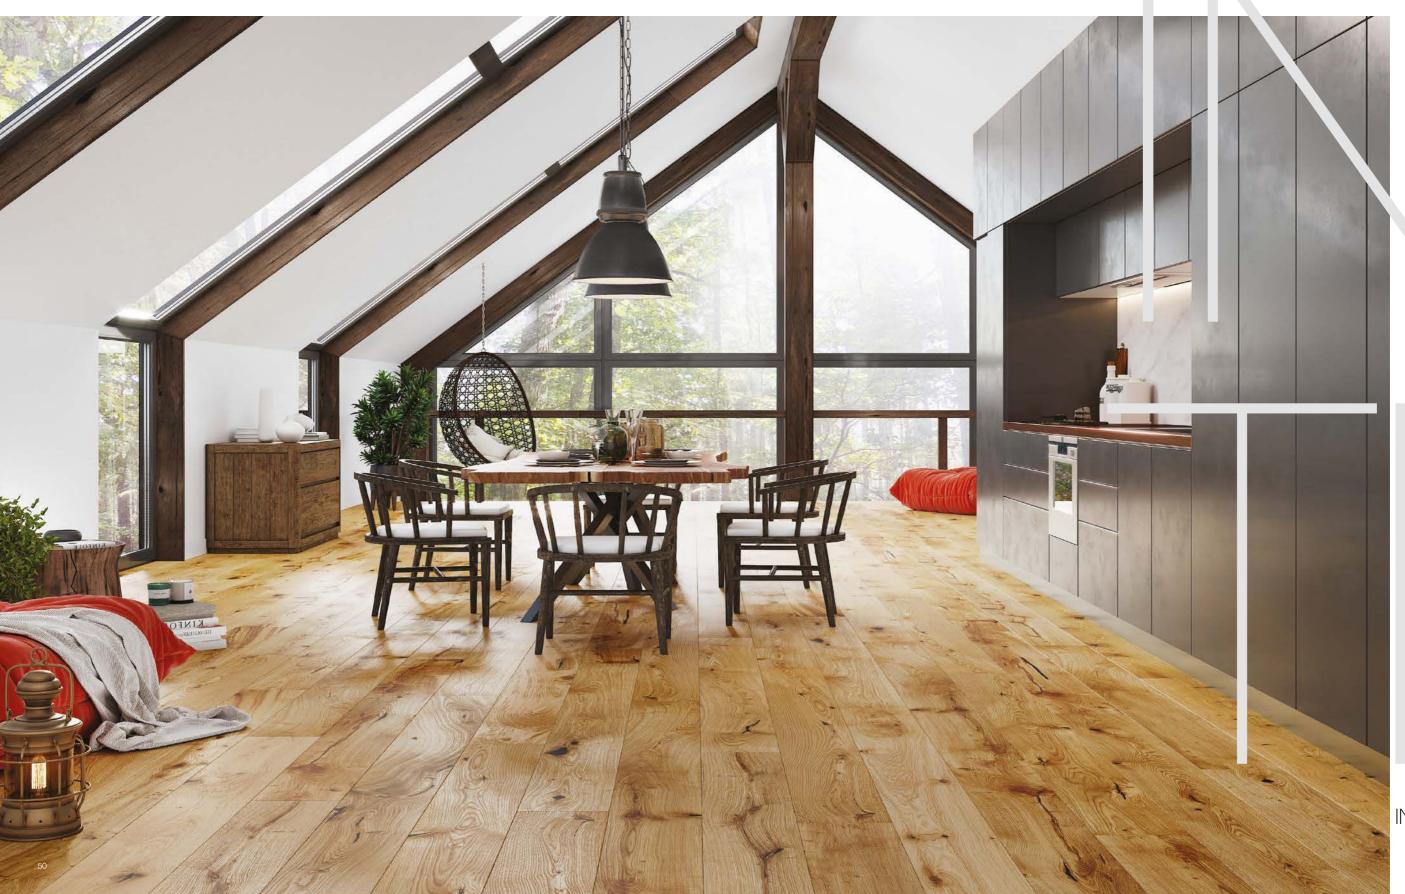

P6101352A - TENDER Oak skirting board

The forms and materials suggested by the designer make this interior very distinctive and full of character, despite its modest colour scheme. The use of industrial elements, recycled wood, cork and black elements on the walls, makes for an expressive mix, which is perfectly toned down by the subtle company of the SENSE flooring.

This impressive loft-style interior has been designed with a tinge of nonchalance. The custom furniture was inspired by the idea of the creative use of industrial materials. In opposition to it there is a leather armchair and the highest-quality SENSE wood floor.

P6101332A - SENSE Oak skirting board

30

The modern interior of this stylish penthouse has been enhanced with timeless solutions and materials. The modernist kitchen furnishings are contrasted with a marble island, and the spectacular aluminium windows provide abundant illumination for the DELIGHT wood floor.