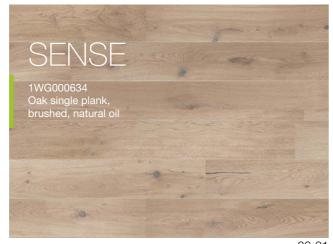

P6101352A - TENDER Oak skirting board

The forms and materials suggested by the designer make this interior very distinctive and full of character, despite its modest colour scheme. The use of industrial elements, recycled wood, cork and black elements on the walls, makes for an expressive mix, which is perfectly toned down by the subtle company of the SENSE flooring.

This impressive loft-style interior has been designed with a tinge of nonchalance. The custom furniture was inspired by the idea of the creative use of industrial materials. In opposition to it there is a leather armchair and the highest-quality SENSE wood floor.

P6101332A - SENSE Oak skirting board

30

The modern interior of this stylish penthouse has been enhanced with timeless solutions and materials. The modernist kitchen furnishings are contrasted with a marble island, and the spectacular aluminium windows provide abundant illumination for the DELIGHT wood floor.