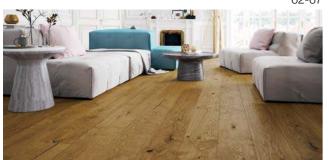

P6101302A - EXCITE Oak lacquer skirting board

As classic as it can be! Impressive mouldings on the walls, a decorative fireplace, and Renaissance balcony windows. The composition is rounded off by decorative elements - marble tables and brass accessories. The pastel colour scheme is startled by the honey brown of the STILL floor.