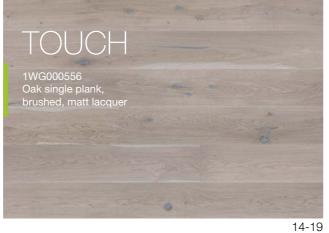

P6101312A - GENTLE Oak skirting board

An interior which leaves nobody indifferent. Painstakingly selected finishing materials, imaginative colour schemes and refined glamorous accessories. The subtle oak floor TOUCH brings lightness to an arrangement.

TOUCH

Sophisticated, luxurious furniture and decorative elements need an exceptional background.
A floor with a subtle, light colour lightens up an interior, excellently supplementing and bringing out the Parisian spirit of its design.