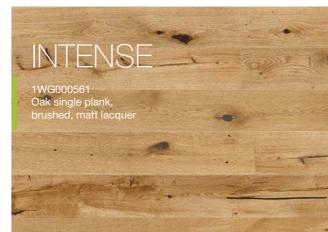

A weathered table is the heart of the interior, and the entire arrangement is made complete by the distinctive wood pattern of the INTENSE floor.

INTENSE

The uniqueness of this design relies largely on the original structural elements the beams and the bricks. Comfortable sofas and village-style decorations make the interior even cosier. The large amount of natural light enhances the rustic character of the natural pattern of the INTENSE flooring.