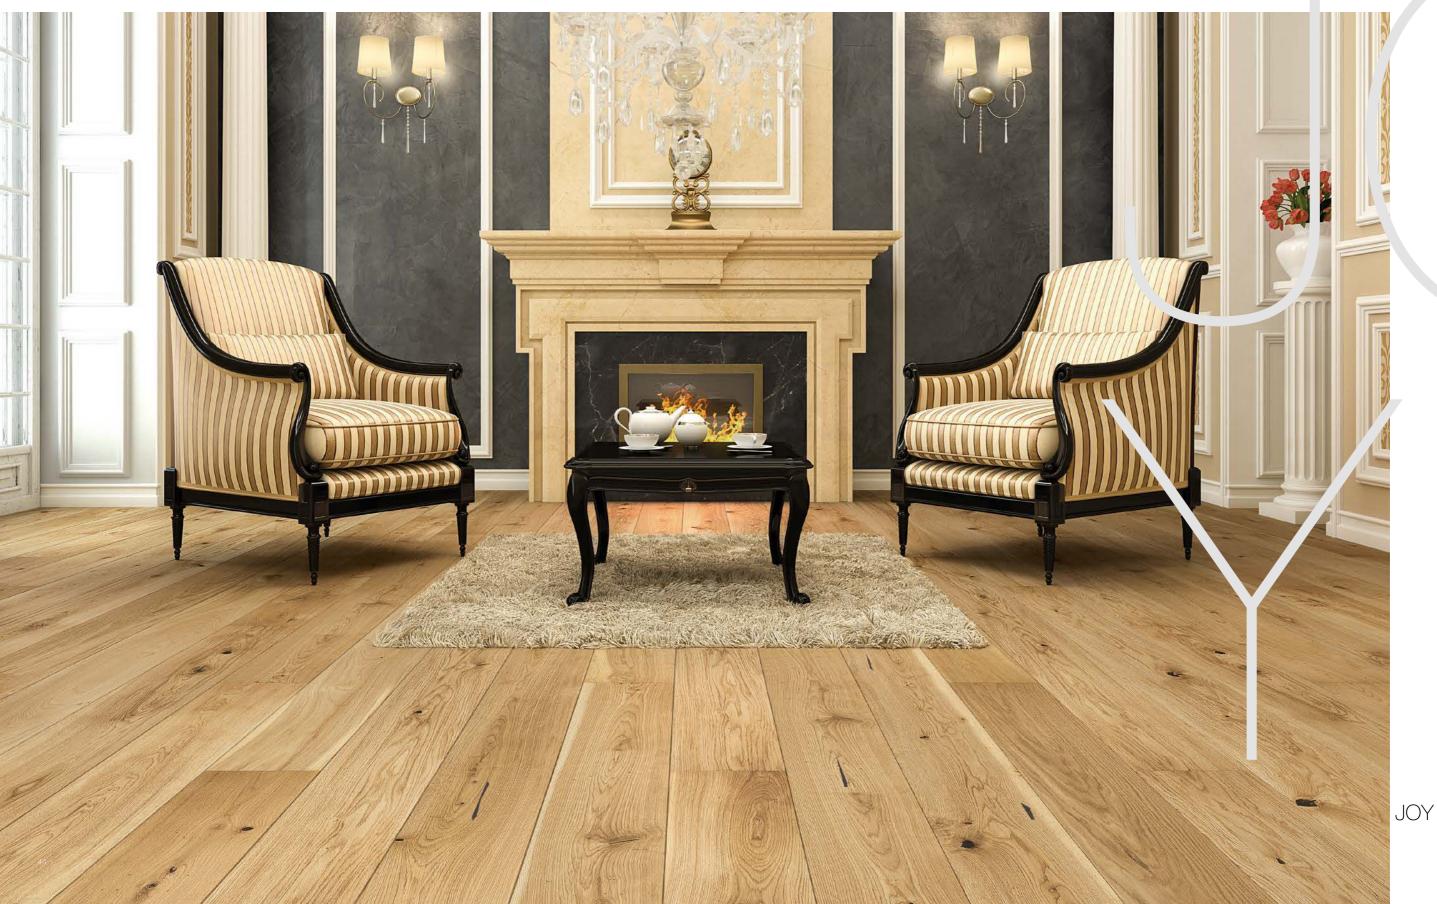

P6101342A - HARMONY Oak skirting board

42

Classic armchairs with finishing in fine material, a decorative crystal chandelier and antique columns make an interior more luxurious and timelessly elegant. Walls in subtle colours and adorned with stuccowork create just the right background to display the qualities of the JOY wood boards' non-standard size and natural colour.