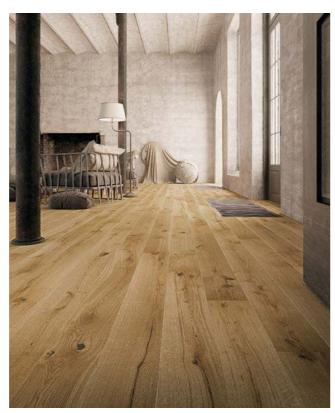

P6101302A - EXCITE Oak lacquer skirting board

As classic as it can be! Impressive mouldings on the walls, a decorative fireplace, and Renaissance balcony windows. The composition is rounded off by decorative elements - marble tables and brass accessories. The pastel colour scheme is startled by the honey brown of the STILL floor.

P6101422A - STILL Oak skirting board

P78 - P7801031A P50 - P5001342A P61 - P6101342A

P50 - P5001352A P61 - P6101352A

P50 - P5001332A P61 - P6101332A

P20 - P2001011A P30 - P3001011A P50 - P5001011A P61 - P6101011A P78 - P7801011A P4P - P4P01011A P6P - P6P01011A