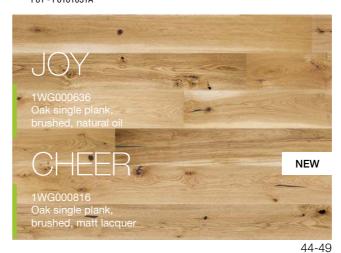

P6101342A - HARMONY Oak skirting board

42

Classic armchairs with finishing in fine material, a decorative crystal chandelier and antique columns make an interior more luxurious and timelessly elegant. Walls in subtle colours and adorned with stuccowork create just the right background to display the qualities of the JOY wood boards' non-standard size and natural colour.