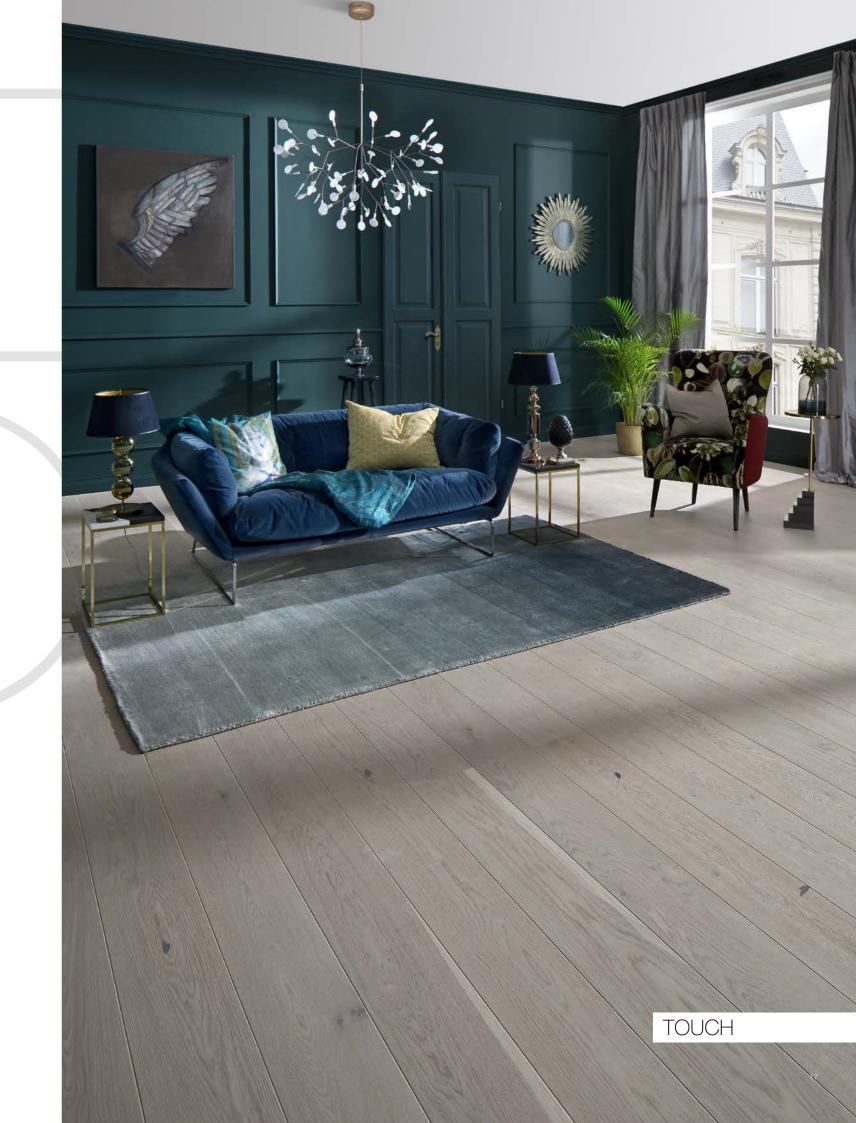

P6101312A - GENTLE Oak skirting board

An interior which leaves nobody indifferent. Painstakingly selected finishing materials, imaginative colour schemes and refined glamorous accessories. The subtle oak floor TOUCH brings lightness to an arrangement.

TOUCH

Sophisticated, luxurious furniture and decorative elements need an exceptional background.
A floor with a subtle, light colour lightens up an interior, excellently supplementing and bringing out the Parisian spirit of its design.