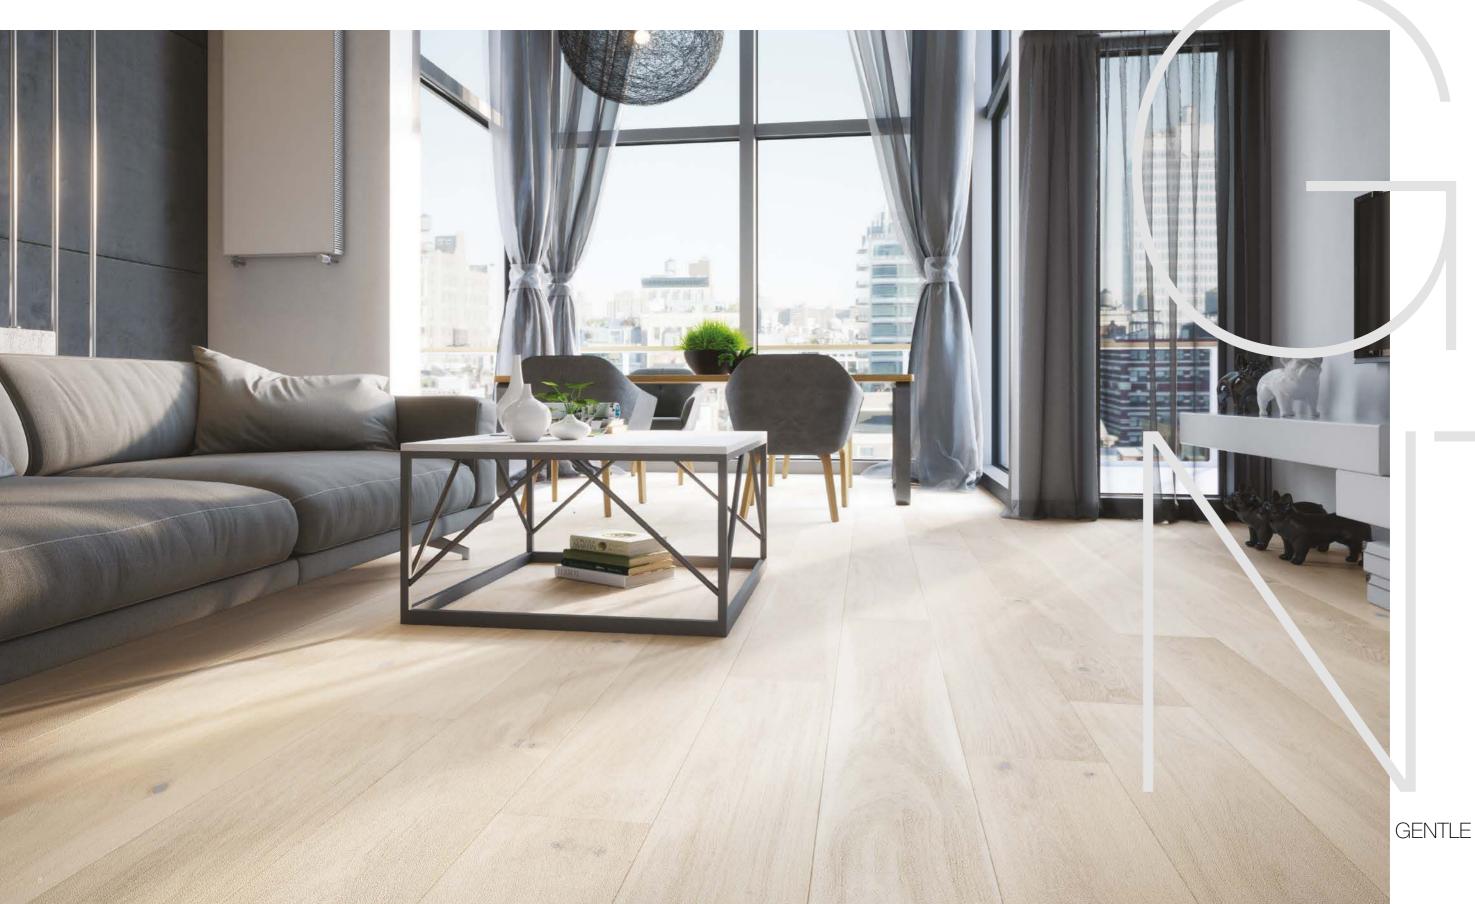

Arranging a minimalist interior requires great skill in working with forms and colours. A sparse style of arrangement emphasises the lightness and spaciousness of a room and displays the floor – the brushed and subtly whitened GENTLE oak.