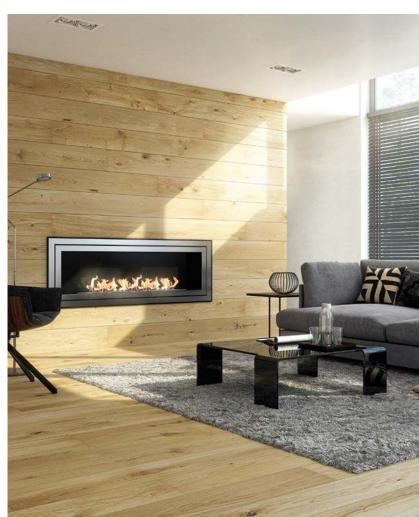

P6101011A - Oak lacquer skirting board

An exceptionally stylish arrangement in a Scandinavian style. The fireplace warms the interior, and the minimal amount of furniture and accessories with simple forms intensifies the impression of spaciousness. The leading role in the interior is played by the EXCITE oak floor, whose distinct pattern determines the atmosphere of the room.

An unconventional effect achieved by minimalized decorating. The rawness of the smeared plaster and cast iron columns supporting the ceiling has been broken up with elements which add warmth to the interior – a fireplace, cosy armchair and perfectly matched wood floor.

P6101302A - EXCITE Oak lacquer skirting board

As classic as it can be! Impressive mouldings on the walls, a decorative fireplace, and Renaissance balcony windows. The composition is rounded off by decorative elements - marble tables and brass accessories. The pastel colour scheme is startled by the honey brown of the STILL floor.