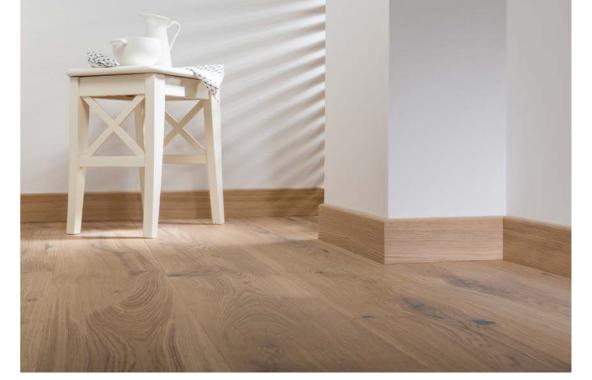

xceptional width of the boards is emphasised by the clearly marked edges, and the wood's natural warmth calms and harmonises the arrangement.







P6101352A - TENDER Oak skirting board





The forms and materials suggested by the designer make this interior very distinctive and full of character, despite its modest colour scheme. The use of industrial elements, recycled wood, cork and black elements on the walls, makes for an expressive mix, which is perfectly toned down by the subtle company of the SENSE flooring.







This impressive loft-style interior has been designed with a tinge of nonchalance. The custom furniture was inspired by the idea of the creative use of industrial materials. In opposition to it there is a leather armchair and the highest-quality SENSE wood floor.







P6101332A - SENSE Oak skirting board



30



The modern interior of this stylish penthouse has been enhanced with timeless solutions and materials. The modernist kitchen furnishings are contrasted with a marble island, and the spectacular aluminium windows provide abundant illumination for the DELIGHT wood floor.



DELIGHT





The harmonious interplay of forms and planes creates a perfect venue for relaxation. The futuristic chandelier and the large windows enhance the sense of space, adding air to the composition. The sophisticated cool of the design is contrasted by the warm shade of the Delight wood floor.







P6101031A - Oak white lacquered skirting board



36



Original stylish elements take on a new dimension in this interior, so that the arrangement as a whole personifies