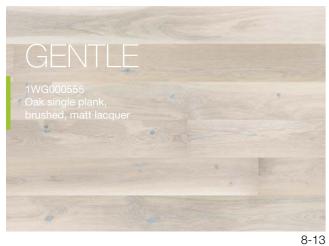

Arranging a minimalist interior requires great skill in working with forms and colours. A sparse style of arrangement emphasises the lightness and spaciousness of a room and displays the floor – the brushed and subtly whitened GENTLE oak.

P6101312A - GENTLE Oak skirting board

An interior which leaves nobody indifferent. Painstakingly selected finishing materials, imaginative colour schemes and refined glamorous accessories. The subtle oak floor TOUCH brings lightness to an arrangement.