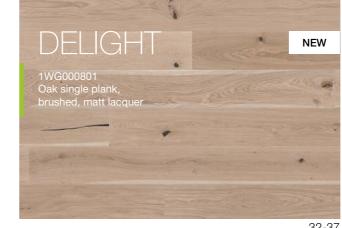

P6101332A - SENSE Oak skirting board

30

The modern interior of this stylish penthouse has been enhanced with timeless solutions and materials. The modernist kitchen furnishings are contrasted with a marble island, and the spectacular aluminium windows provide abundant illumination for the DELIGHT wood floor.

DELIGHT

The harmonious interplay of forms and planes creates a perfect venue for relaxation. The futuristic chandelier and the large windows enhance the sense of space, adding air to the composition. The sophisticated cool of the design is contrasted by the warm shade of the Delight wood floor.