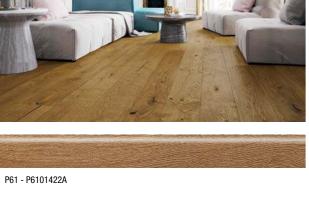

P6101302A - EXCITE Oak lacquer skirting board

As classic as it can be! Impressive mouldings on the walls, a decorative fireplace, and Renaissance balcony windows. The composition is rounded off by decorative elements - marble tables and brass accessories. The pastel colour scheme is startled by the honey brown of the STILL floor.

P6101422A - STILL Oak skirting board

P78 - P7801031A P50 - P5001342A P61 - P6101342A

P50 - P5001352A P61 - P6101352A

P50 - P5001332A P61 - P6101332A

P20 - P2001011A P30 - P3001011A P50 - P5001011A P61 - P6101011A P78 - P7801011A P4P - P4P01011A P6P - P6P01011A