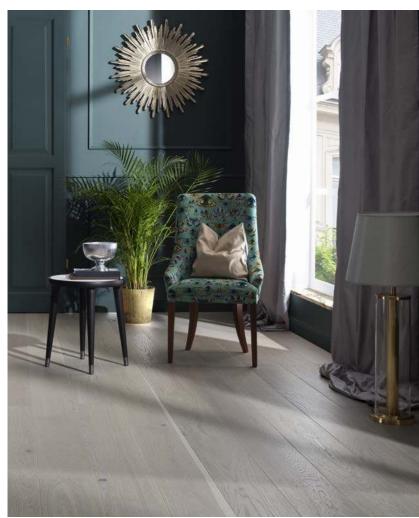

P6101312A - GENTLE Oak skirting board

An interior which leaves nobody indifferent. Painstakingly selected finishing materials, imaginative colour schemes and refined glamorous accessories. The subtle oak floor TOUCH brings lightness to an arrangement.

TOUCH

Sophisticated, luxurious furniture and decorative elements need an exceptional background.
A floor with a subtle, light colour lightens up an interior, excellently supplementing and bringing out the Parisian spirit of its design.