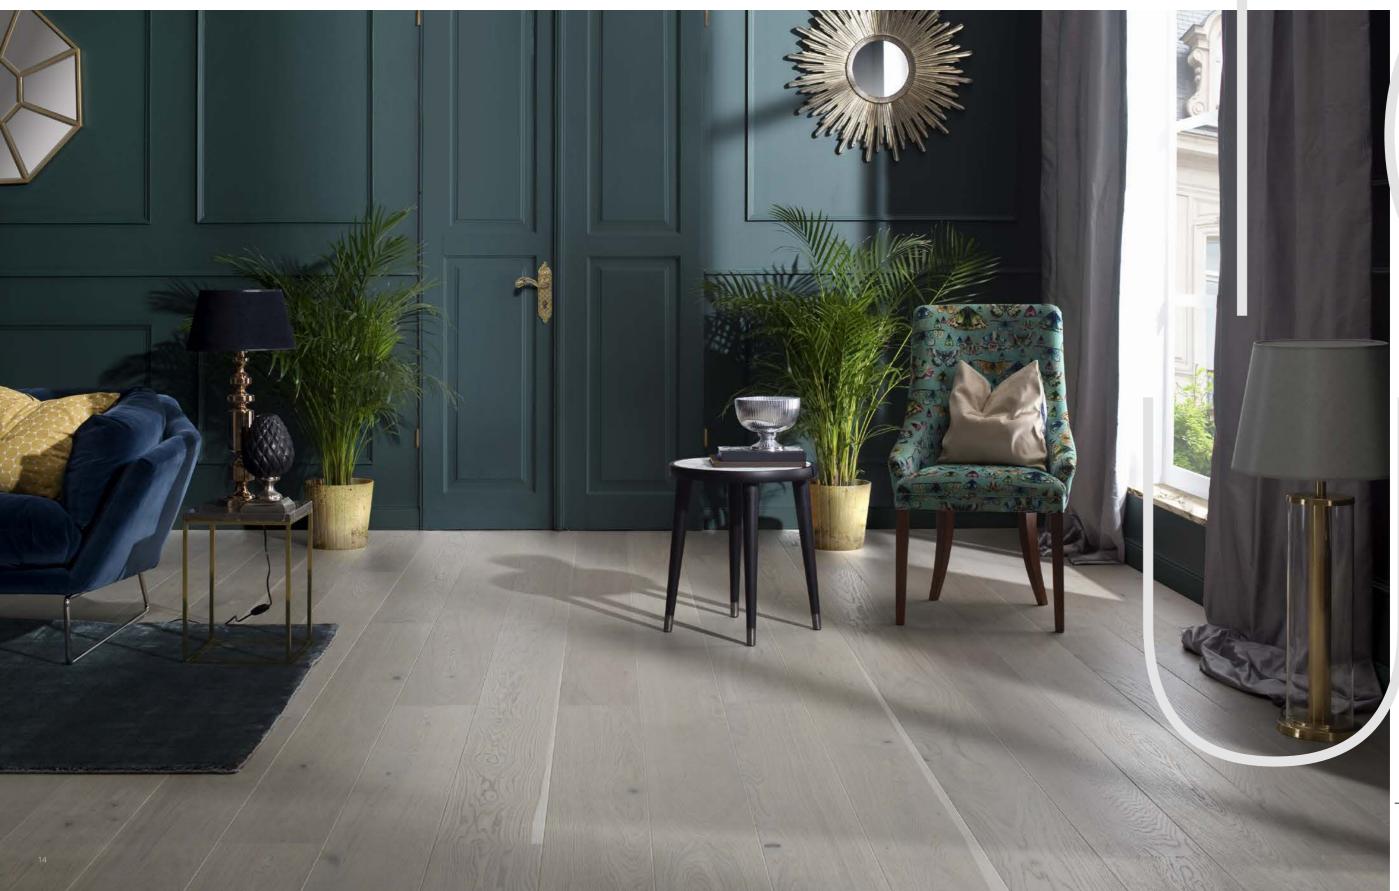

P6101031A - Oak white lacquered skirting board

36

Original stylish elements take on a new dimension in this interior, so that the arrangement as a whole personifies a new dimension of the classic. The light spaces and inspirations drawn from London residences are in perfect harmony with the classically elegant HARMONY oak floor.

HARMONY

The interior presents a design classic in a modern incarnation. An enormous advantage are the high windows, which illuminate the room. Small accessories and the open-work lamps arranged in an unexpected way stress the exceptional nature of the arrangement.

P6101342A - HARMONY Oak skirting board

42

Classic armchairs with finishing in fine material, a decorative crystal chandelier and antique columns make an interior more luxurious and timelessly elegant. Walls in subtle colours and adorned with stuccowork create just the right background to display the qualities of the JOY wood boards' non-standard size and natural colour.