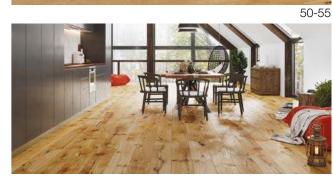

P6101011A - Oak lacquer skirting board

An exceptionally stylish arrangement in a Scandinavian style. The fireplace warms the interior, and the minimal amount of furniture and accessories with simple forms intensifies the impression of spaciousness. The leading role in the interior is played by the EXCITE oak floor, whose distinct pattern determines the atmosphere of the room.

An unconventional effect achieved by minimalized decorating. The rawness of the smeared plaster and cast iron columns supporting the ceiling has been broken up with elements which add warmth to the interior – a fireplace, cosy armchair and perfectly matched wood floor.

P6101302A - EXCITE Oak lacquer skirting board

As classic as it can be! Impressive mouldings on the walls, a decorative fireplace, and Renaissance balcony windows. The composition is rounded off by decorative elements - marble tables and brass accessories. The pastel colour scheme is startled by the honey brown of the STILL floor.