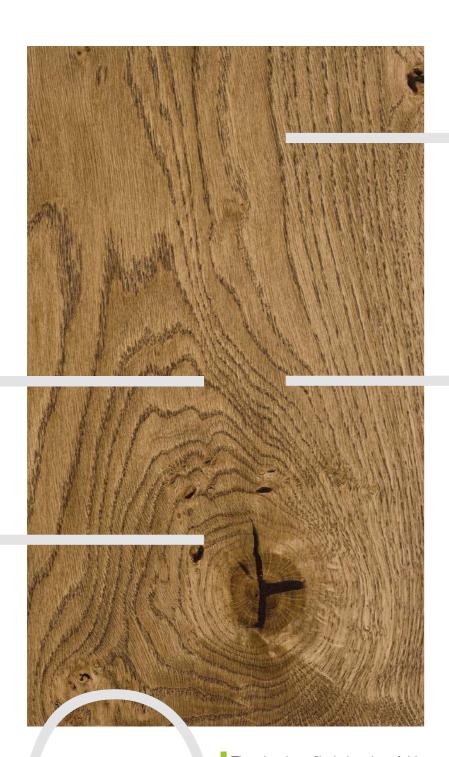

P6101302A - EXCITE Oak lacquer skirting board

As classic as it can be! Impressive mouldings on the walls, a decorative fireplace, and Renaissance balcony windows. The composition is rounded off by decorative elements - marble tables and brass accessories. The pastel colour scheme is startled by the honey brown of the STILL floor.

P6101422A - STILL Oak skirting board

P78 - P7801031A P50 - P5001342A P61 - P6101342A

P50 - P5001352A P61 - P6101352A

P50 - P5001332A P61 - P6101332A

P20 - P2001011A P30 - P3001011A P50 - P5001011A P61 - P6101011A P78 - P7801011A P4P - P4P01011A P6P - P6P01011A