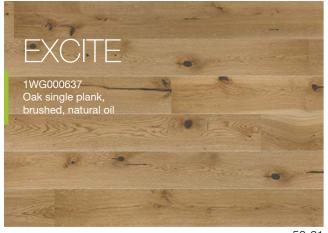

P6101011A - Oak lacquer skirting board

An exceptionally stylish arrangement in a Scandinavian style. The fireplace warms the interior, and the minimal amount of furniture and accessories with simple forms intensifies the impression of spaciousness. The leading role in the interior is played by the EXCITE oak floor, whose distinct pattern determines the atmosphere of the room.